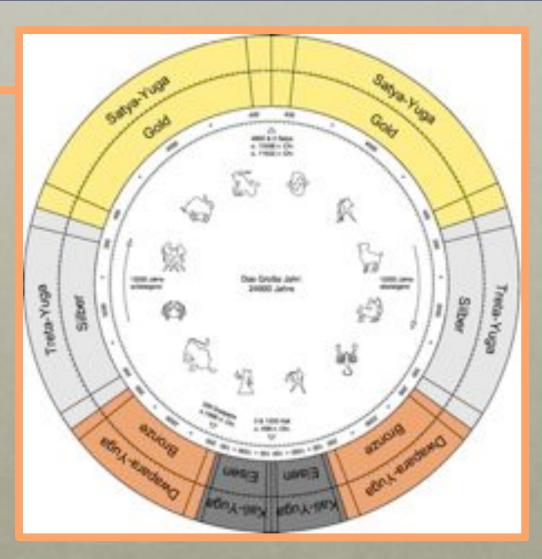

#### **Ancient Beliefs**

The Great Year

Greek/Vedic teachings on the Astrological cycle of the Ages – Precession of the Equinoxes