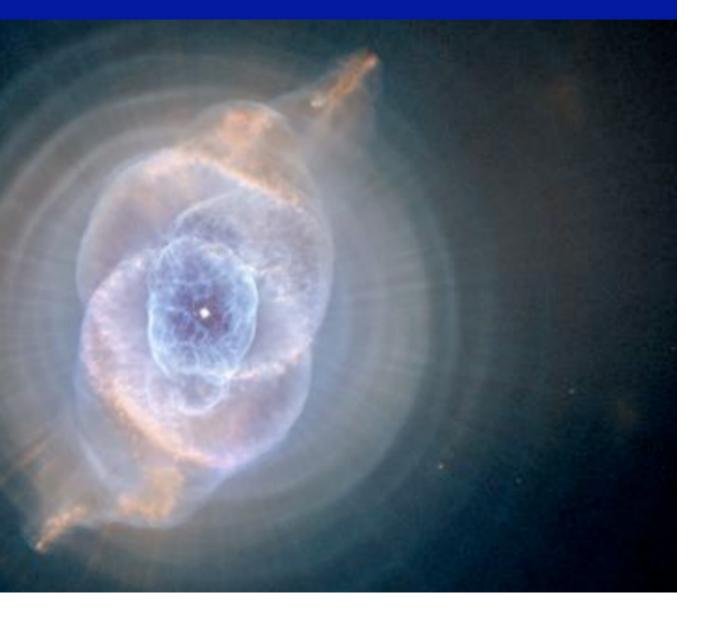

#### Cosmic Phenomenon

CO-CREATIVE ASPECTS CONNECTED AT DEEPER LEVELS.

- Symmetries
- Particle and wave phenomenon
- Golden ratio or phi
- Fibonacci numbers
- Cosmic harmony
- Musical octaves of 13
- Evolutionary spirals