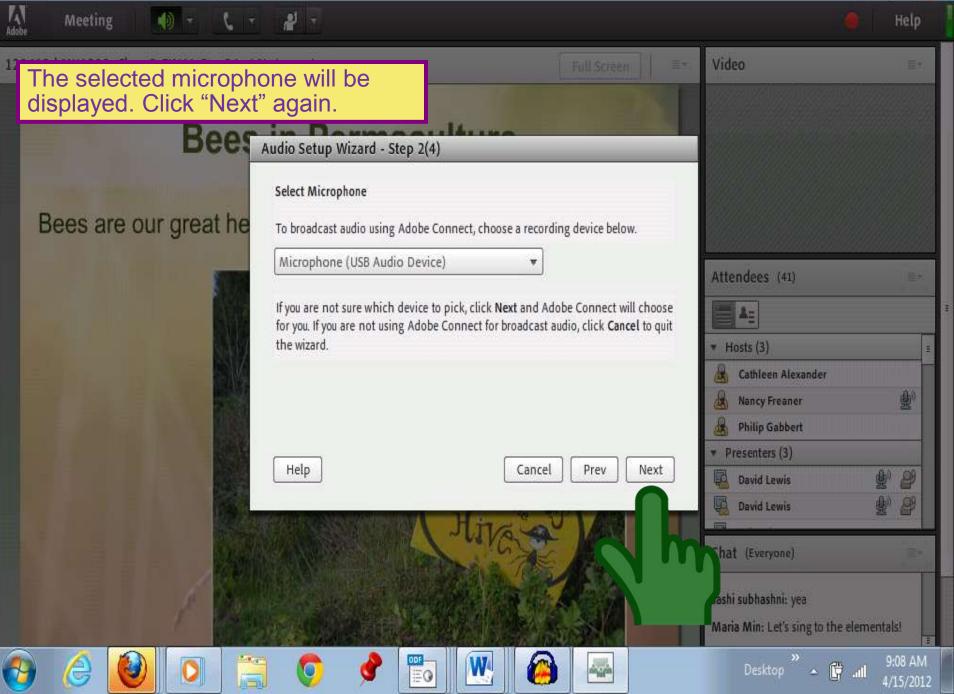

First, select which microphone to use. If your drop-down menu shows more than one choice, you will most likely have one option for your built-in computer microphone and one for your headset microphone. On the example shown in this image, the Realtek High Definition Audio is the built-in microphone and USB Audio Device is the headset microphone. Therefore, this person would highlight the USB Audio Device option. Then click "Next."