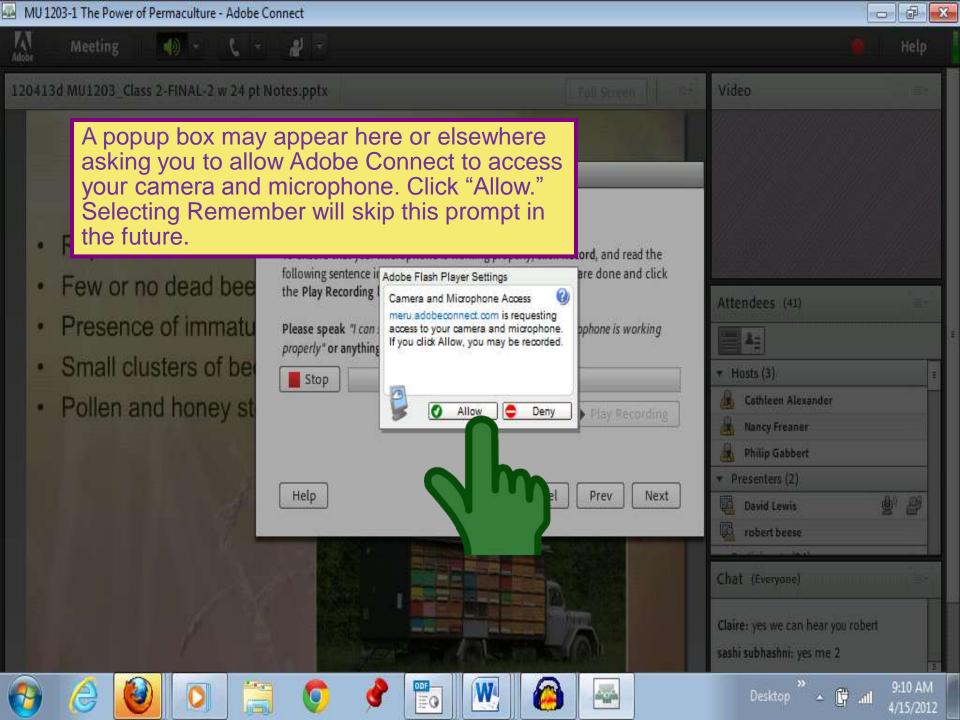

#### MU 1203-1 The Power of Permaculture

Enter as a Guest

When Adobe connect first opens, you may get a popup box stating the requirement for the Adobe Connect Add-On. Please choose the green button for Okay or Allow.