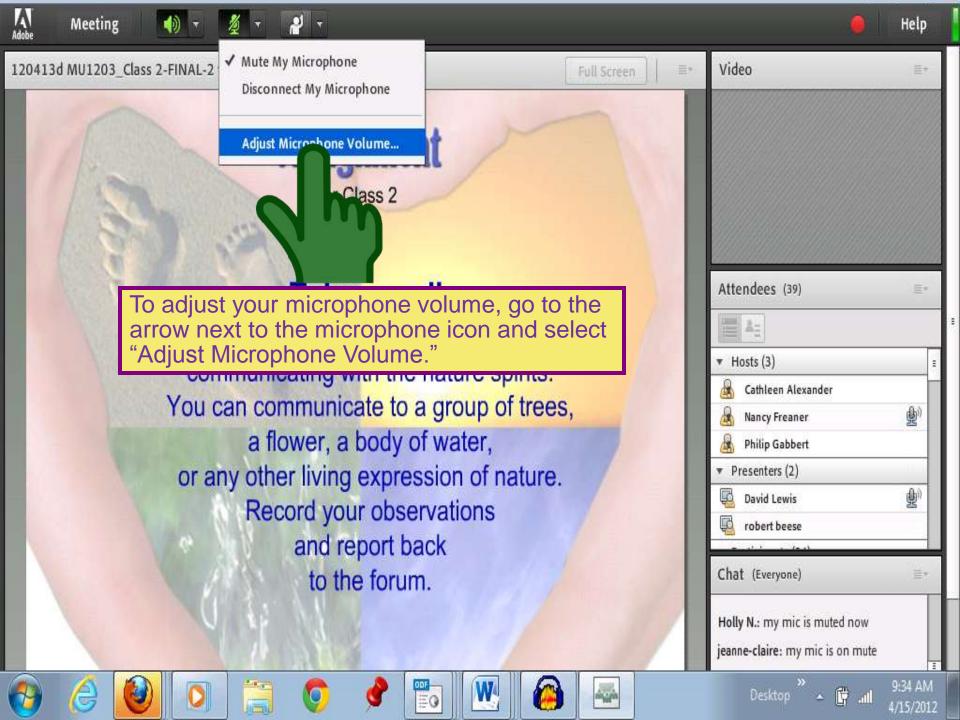

## **Part 2: Adobe Connect**

Before accessing Adobe Connect, adjust your computer audio settings. First, make sure your USB headset is plugged in to your computer. Click on your "Start" menu, usually the first icon on the tool bar located in most cases at the bottom of the screen. Follow this path: Start > Control Panel > Sound >

Set Default

Properti

Use the first two tabs. The "Playback" tab controls your speakers and the "Recording" tab controls your microphone choices. Select USB device (not shown). Do not select "Speakers" or "Built-in Microphone." If you do, you will not be able to speak without an echo.