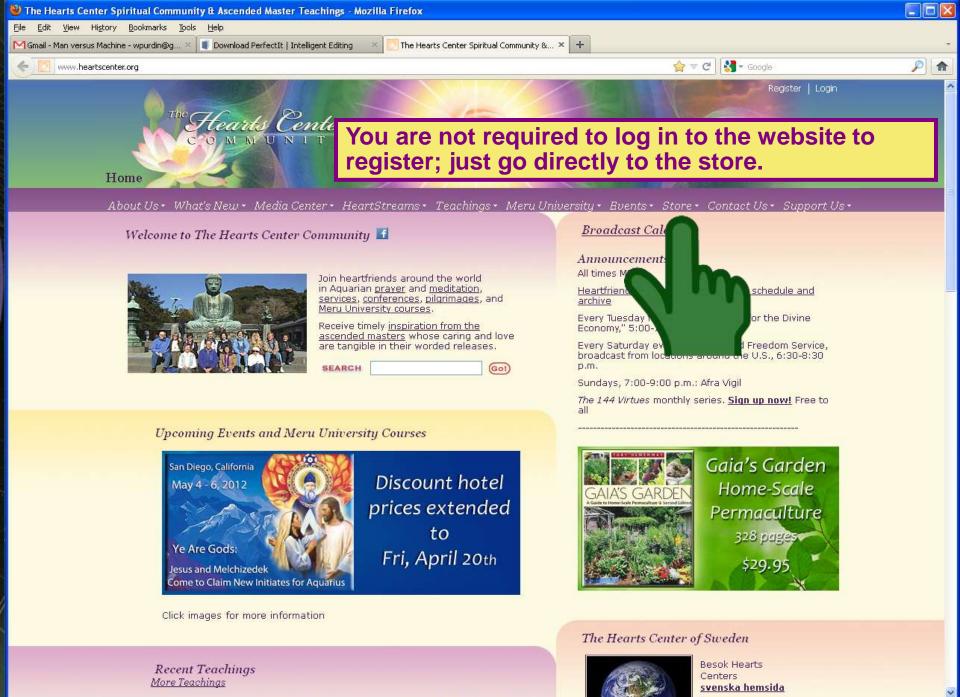

## Part 1: How to Register

http://www.heartscenter.org/Default.aspx <sup>te</sup>

**Teaching Topic** 

Audio Length Video

http://store.heartscenter.org/I-Am-the-One-CD-P216.aspx

| ogin or Register - Mozilla Firefox                                                                                                                                                          |                                                          |                                                                                                             |
|---------------------------------------------------------------------------------------------------------------------------------------------------------------------------------------------|----------------------------------------------------------|-------------------------------------------------------------------------------------------------------------|
| 🔁 • C 🗙 🏠 📑 heartscenter.org https://store.heartscen                                                                                                                                        | nter.org/Login.aspx?ReturnUrl=%2fChecLout%2fDefault.aspx | submit) 🏠 👻 🖳 🤜 gmail.com                                                                                   |
| lost Visited                                                                                                                                                                                |                                                          |                                                                                                             |
| V • 🕲 WEB SEARCH 🔶 🙋                                                                                                                                                                        | 🖉 🐚 • 🖾 • 🧈 • 🖬 • 🛃 • 🝻 • 💼 •                            | l+ <                                                                                                        |
| The Hearts Center Spiritual Commu 🗙 📋 Login or Register                                                                                                                                     | 🗙 🛛 M Gmail - Compose Mail - wpurdin@ 🗙 🗖 Joe            | Bryant DDS - Phoenix, AZ - Orth 🗙 🗠                                                                         |
| Fleards Center<br>STORE                                                                                                                                                                     | 0                                                        | Cart Wishlist Account Login                                                                                 |
| HOME > WWW.HEARTSCENTER.ORG > PRODUCT FINDER                                                                                                                                                | Experience the ascended masters daily CONTACT US > HELP  |                                                                                                             |
| 2 1/2/2000/00/00/00/00                                                                                                                                                                      |                                                          |                                                                                                             |
| Account Sign In                                                                                                                                                                             |                                                          |                                                                                                             |
|                                                                                                                                                                                             | sonalized features.                                      |                                                                                                             |
|                                                                                                                                                                                             | sonalized features.                                      |                                                                                                             |
| i in to your account to access your order history, wishlist, and other pers                                                                                                                 | lease sign in now.                                       | re a new customer, take a moment to register below.                                                         |
| n in to your account to access your order history, wishlist, and other pers                                                                                                                 | lease sign in now. If you a Email:                       | re a new customer, take a moment to register below. (username) Remember Me Your password must be at least 6 |
| n in to your account to access your order history, wishlist, and other pers           RETURNING CUSTOMERS           If you have already registered with The Hearts Center, plenail Address: | lease sign in now.                                       | (username)                                                                                                  |

If you're a returning customer, enter your user name and store password, and click "Sign In." Please note that your store password might be different from your Hearts Center website password. For security purposes, the next screen will show a six digit numerical code which you are required to enter in. If you're a new customer, register in the store by entering your email address and creating a password. It must contain 6 characters with at least one uppercase, one lower case, and one nonletter (e.g., Password1). Then click "Register." This will only register you in the store, and not the website or the course. Keep your user name or you may not be able to access the store.