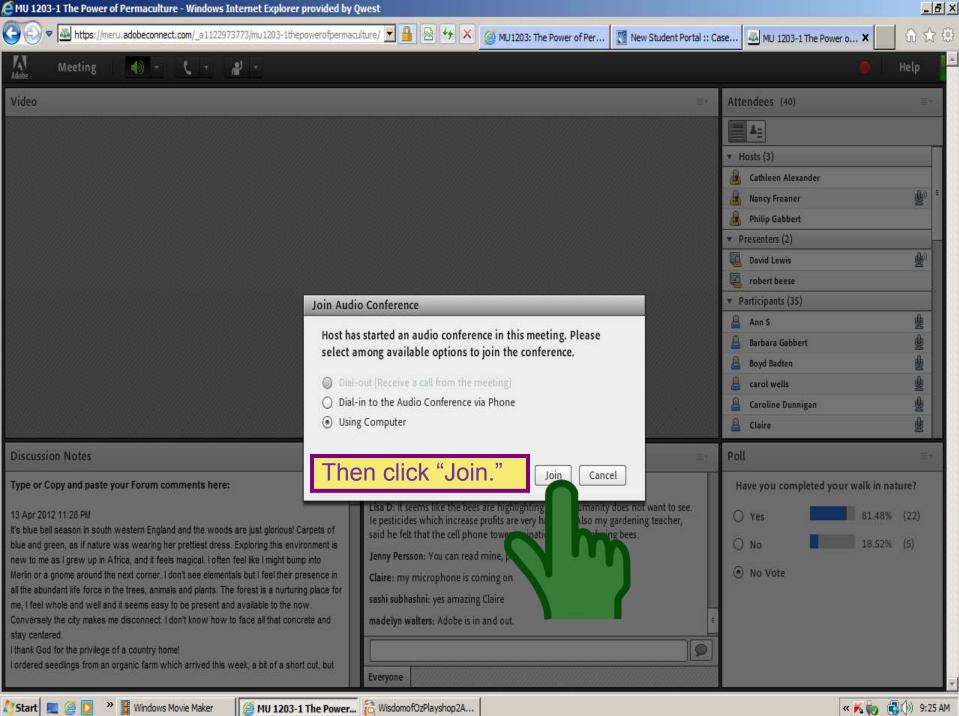

If you choose the telephone dial-in option, use your telephone to call one of the Rewired phone numbers above and use the course extension number, as given on the course page. You can listen and talk on the session via the telephone and see the slides via the computer. Please mute upon arrival by using the down arrow next to the phone symbol at the top of your screen. You will be able to listen when muted. This is also where you will unmute