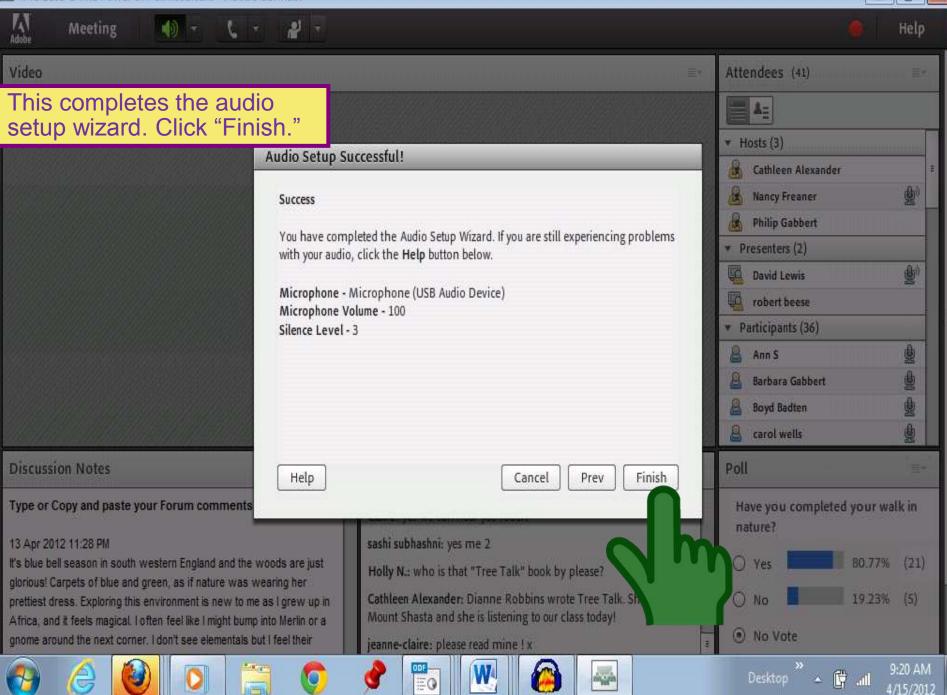

You can now record your speaking into the microphone. To stop the recording at any time, click "Stop." Otherwise, it will stop automatically after a few seconds.