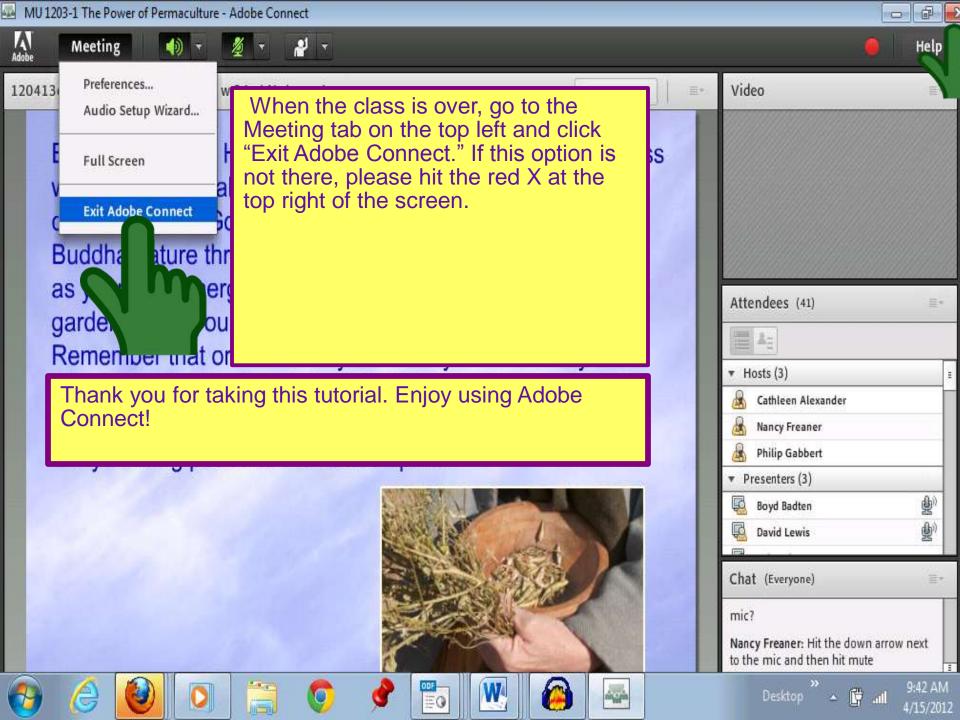

4/15/2012

0 6

X

4/15/2012

A

Video

Share

Once the host has enabled the video webcams, you will see the webcam icon appear between the speaker and raised hand icons. Click the Grey webcam icon to turn on your webcam. When you click "Start My Webcam," the icon turns green and you will see a preview of yourself that may cover up the other pictures and gives you time to correct your camera shot and image. If you're happy with the preview, click Start Sharing to share your video with all participants.

Stop My Webcam When ready to transmit, hit, "Start Sharing" to broadcast your camera. To stop broadcasting, hit "Stop My Webcam." HTC EVO BlackBerry PlayBook Attendees (4) 首業権 Hosts (1) **Dustin Tauer** Presenters (0) Participants (3) Apple iPad BlackBerry PlayBook HTC EVO Chat (Everyone) HTC EVO: I'm an Android. BlackBerry PlayBook: I'm a BlackBerry. Share My Screen Apple iPad: I'm a Mac. Dustin Tauer: I'm a PC. Dustin Tauer: Thanks to Adobe Connect, we all play nicely! 9 Everyone