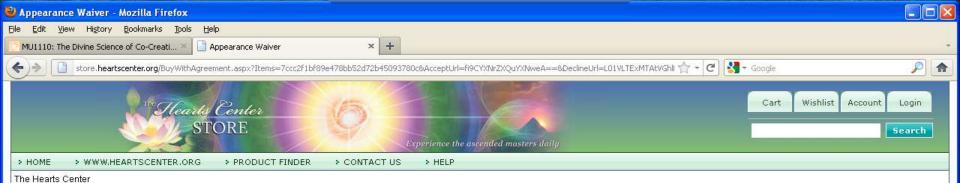

An appearance waiver and liability release will pop up. Please read it and click "accept" to continue with the registration.

| Checkout - Mozilla Firefox                                                                                      | center.org https://store. | neartscenter.org/Checkout/Default.aspx                                                             |                  | submit) 🏠 👻 😫 👻 gmail.com                     | ٩             |
|-----------------------------------------------------------------------------------------------------------------|---------------------------|----------------------------------------------------------------------------------------------------|------------------|-----------------------------------------------|---------------|
| Most Visited                                                                                                    |                           |                                                                                                    |                  |                                               |               |
| <u>9</u> ! - 0                                                                                                  | WEB SEARCH                | 🙆 🖪 • 🔤 • 🤎 • 🖪 • 🞑                                                                                | • 💇 • 💼 •        |                                               | + (0          |
| The Hearts Center Spiritual Commu ×                                                                             | Checkout                  | 🗙 🛛 M Gmail - Compose Mail                                                                         | - wpurdin@ ×     | 😨 Joe Bryant DDS - Phoenix, AZ - Orth 🛪 🛛 🛧   |               |
|                                                                                                                 | rts Center<br>STORE       | Experience the ascend                                                                              | ed masters daily | Cart Wishlist Ac                              | ccount Logout |
| > HOME > WWW.HEARTSCENTER.OR                                                                                    | RG > PRODUCT FI           | NDER CONTACT US HELP                                                                               |                  |                                               |               |
| Checkout                                                                                                        |                           |                                                                                                    |                  |                                               |               |
|                                                                                                                 |                           | ng convenient and secure! If you need any assi<br>ase give us a call during regular business hours |                  | nline checkout process, or would rather place |               |
| Fill in the                                                                                                     | Dilling Address           |                                                                                                    |                  | Order Summary                                 |               |
| information                                                                                                     | Billing Address           |                                                                                                    |                  | Subtotal: \$90.00                             |               |
| indicated,                                                                                                      | First Name:               | Your                                                                                               |                  | Shipping: \$0.00                              |               |
|                                                                                                                 | Last Name:                | Name                                                                                               |                  | Total: \$90.00                                |               |
|                                                                                                                 | Company:                  |                                                                                                    |                  | Edit Order                                    |               |
|                                                                                                                 | Address:                  | Your address                                                                                       |                  | Coupon or Promotional Code                    |               |
|                                                                                                                 |                           |                                                                                                    |                  | Apply                                         |               |
| 8                                                                                                               | City:                     | Your city                                                                                          |                  | But first, if you have a                      |               |
|                                                                                                                 | State / Province:         | Your state                                                                                         |                  | coupon code enter it                          |               |
|                                                                                                                 |                           |                                                                                                    |                  | coupon code, enter it in the box above and    |               |
|                                                                                                                 | ZIP / Postal Code:        | Your ZIP                                                                                           |                  |                                               |               |
| 3                                                                                                               | Country:                  | United States                                                                                      |                  | click "apply." Coupons                        |               |
|                                                                                                                 | Туре:                     | This is a residence                                                                                |                  | can be used for books                         |               |
|                                                                                                                 | Phone:                    | Your phone                                                                                         |                  | and other products,                           |               |
|                                                                                                                 |                           |                                                                                                    |                  | including courses if                          |               |
| they are so specified.                                                                                          |                           |                                                                                                    |                  |                                               |               |
| 1 insert                                                                                                        |                           |                                                                                                    |                  | 1                                             | ·             |
| O                                                                                                               | ORDER                     |                                                                                                    |                  |                                               |               |
| one internet |                           |                                                                                                    |                  |                                               | 4 0           |

#### APPEARANCE RELEASE

As a participant in this Hearts Center event, I may be included in videotapes or photographs taken during it, or my voice may be recorded. I understand that by my attendance, I am consenting to such use of my image and/or voice, and I hereby assign, transfer and grant to the sponsor of the event and anyone acting on the sponsor's behalf the right to photograph or videotape me or create audio CD's of my voice and to utilize such photographs, videotapes and CD's for any legitimate business purpose of the sponsor.

#### LIABILITY RELEASE

I understand that my onsite or online presence at this Hearts Center event, including my participation in exercise activities, dance, prayer and other spiritual work, does not take the place of any requirements I may have for the assistance of a physician or health practitioner.

After having read this document in its entirety, to the fullest extent allowed by law, I agree to waive, discharge claims, and release from liability The Hearts Center, its officers, directors, employees, agents, and leaders from any and all liability on account of, or in any way resulting from injuries and damages, even if caused by negligence of The Hearts Center, its officers, directors, employees, agents, and leaders in any way connected with this event. I further agree to hold harmless The Hearts Center, its officers, directors, employees, agents, and leaders in any way connected with this event. I further agree to hold harmless The Hearts Center, its officers, directors, employees, agents, and leaders from any claims, damages, injuries or losses caused by my own negligence while a participant. I understand and intend that this assumption of risk and release is binding upon my heirs, executors, administrators and assigns and includes any minors accompanying me during the event.