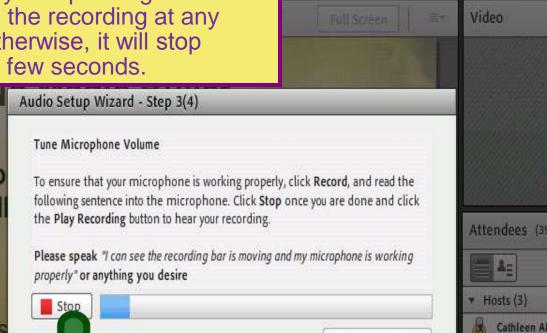

You can now record your speaking into the microphone. To stop the recording at any time, click "Stop." Otherwise, it will stop automatically after a few seconds.