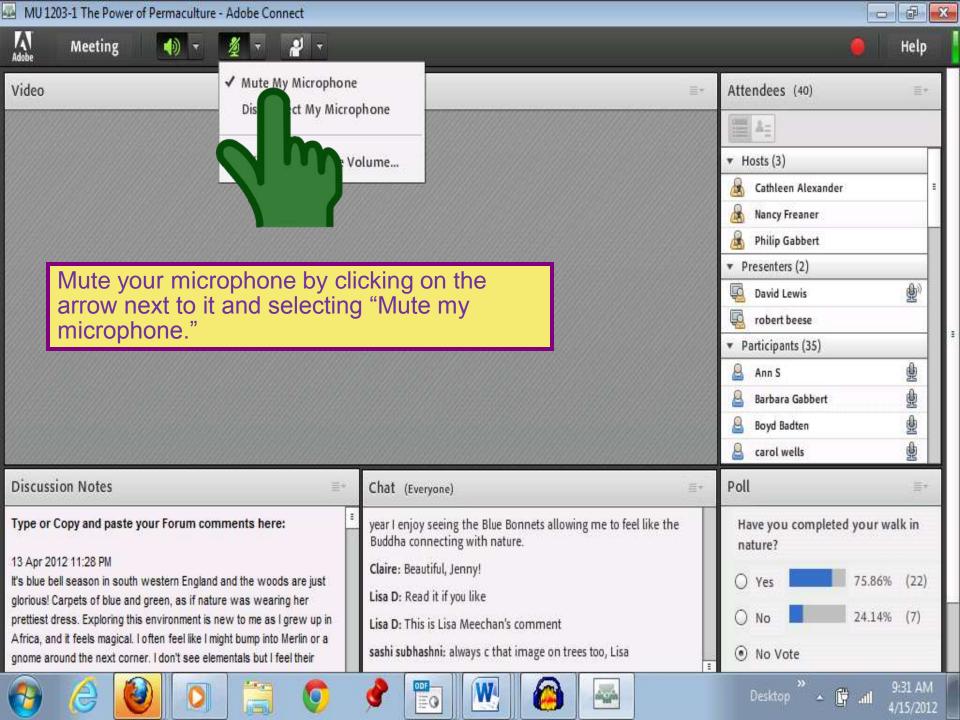

You can now record your speaking into the microphone. To stop the recording at any time, click "Stop." Otherwise, it will stop automatically after a few seconds.