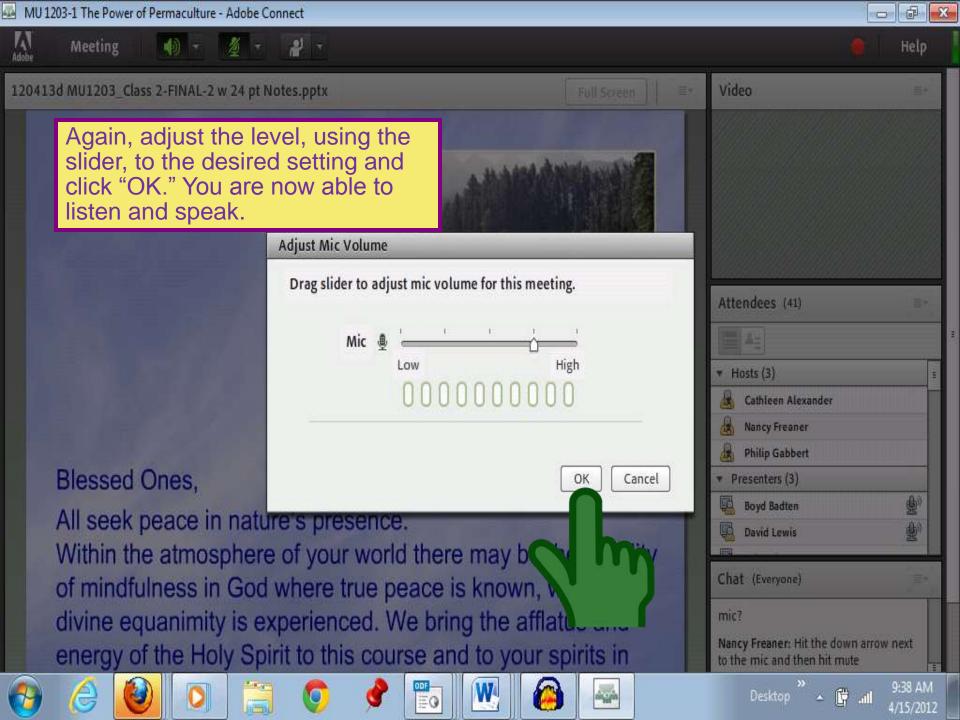

First, select which microphone to use. If your drop-down menu shows more than one choice, you will most likely have one option for your built-in computer microphone and one for your headset microphone. On the example shown in this image, the Realtek High Definition Audio is the built-in microphone and USB Audio Device is the headset microphone. Therefore, this person would highlight the USB Audio Device option. Then click "Next."

6

| Ivian                                                                       | Audio Setup Wizard - Step 2(4)                                                                                                                                                                                     |                                                                                 |
|-----------------------------------------------------------------------------|--------------------------------------------------------------------------------------------------------------------------------------------------------------------------------------------------------------------|---------------------------------------------------------------------------------|
| "Now is the time to ac<br>all of us. There are m<br>all wish to work with h | Select Microphone<br>To broadcast audio using Adobe Connect, choose a recording device below.                                                                                                                      |                                                                                 |
|                                                                             | Microphone (USB Audio Device)                                                                                                                                                                                      | Attendees (41)                                                                  |
| (Tree Talk p. 29)                                                           | Microphone (USB Audio Device)         Adobe Connect will choose           Microphone (Realtek High Definition Audio)         Adobe Connect will choose           t audio, click Cancel to quit         the wizard. | Hosts (3)                                                                       |
|                                                                             |                                                                                                                                                                                                                    | Cathleen Alexander                                                              |
|                                                                             | Help Cancel Prev Next                                                                                                                                                                                              | <ul> <li>Philip Gabbert</li> <li>Presenters (2)</li> <li>David Lewis</li> </ul> |
|                                                                             |                                                                                                                                                                                                                    | robert beese                                                                    |
|                                                                             |                                                                                                                                                                                                                    | hat (Everyone)<br>Lisa Meechan: no video either                                 |
| Suggested reading:                                                          |                                                                                                                                                                                                                    | sashi subhashni: just slide is up                                               |
| ) 🤌 🙆 🖸 🕻                                                                   | 🗧 📀 🔮 📷 💌 🙆 🔤                                                                                                                                                                                                      | Desktop 🎽 🔺 🛱 📶 9:00                                                            |

You can now record your speaking into the microphone. To stop the recording at any time, click "Stop." Otherwise, it will stop automatically after a few seconds.