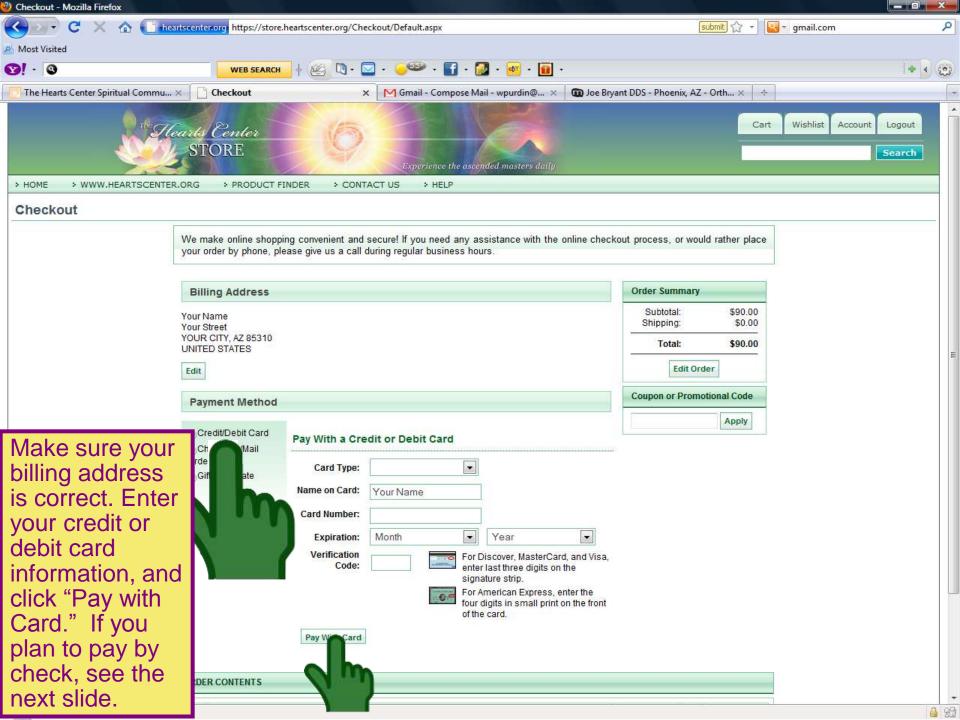

If you're a returning customer, enter your user name and store password, and click "Sign In." Please note that your store password might be different from your Hearts Center website password. For security purposes, the next screen will show a six digit numerical code which you are required to enter in. If you're a new customer, register in the store by entering your email address and creating a password. It must contain 6 characters with at least one uppercase, one lower case, and one nonletter (e.g., Password1). Then click "Register." This will only register you in the store, and not the website or the course. Keep your user name or you may not be able to access the store.