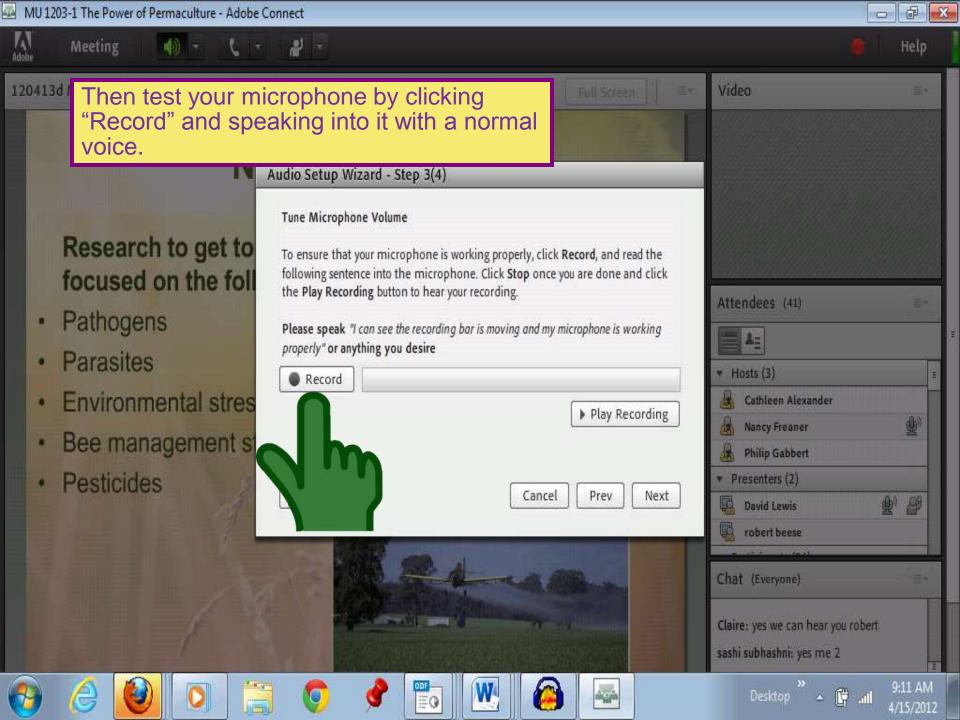

You can now record your speaking into the microphone. To stop the recording at any time, click "Stop." Otherwise, it will stop automatically after a few seconds.