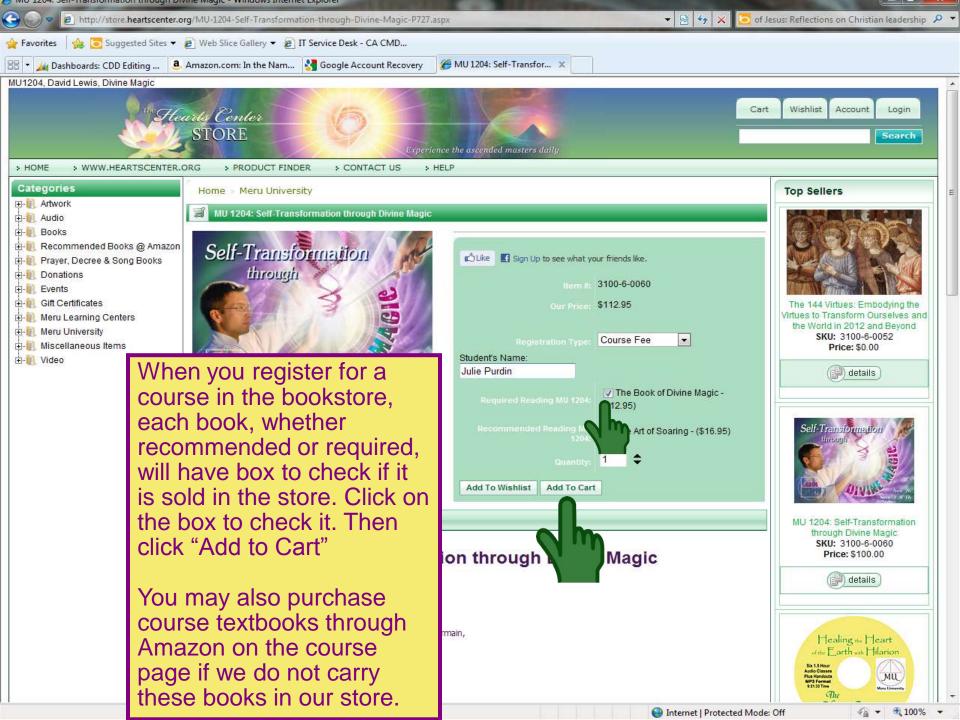

You can purchase a **Gift Certificate** in a fixed amount or variable amount used for gifting to a friend an entire registration for a Meru course.

On the store website, click on the words Gift Certificate on the left-hand sidebar. Once you are on the Gift Certificate page, click Meru University Gift Certificates. On the next page, enter the amount of money (Price) of your gift, and click the Add to Cart button.

Once you have completed payment for your order, the Receipt Order Summary page will display the Gift Certificate Number.

Click on the Gift Certificate Variable Price link which will display your Certificate Number. You can then copy and paste this Gift Certifixcate Number into an email to your friend. You can also click on the Print button for a paper copy.