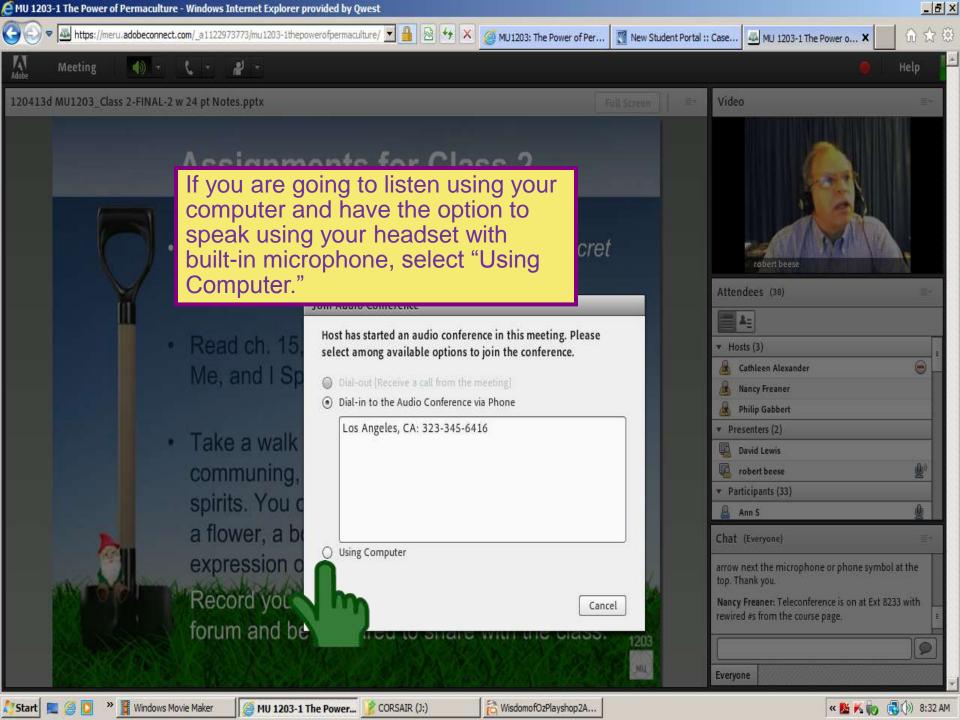

If you choose the telephone dial-in option, use your telephone to call one of the Rewired phone numbers above and use the course extension number, as given on the course page. You can listen and talk on the session via the telephone and see the slides via the computer. Please mute upon arrival by using the down arrow next to the phone symbol at the top of your screen. You will be able to listen when muted. This is also where you will unmute