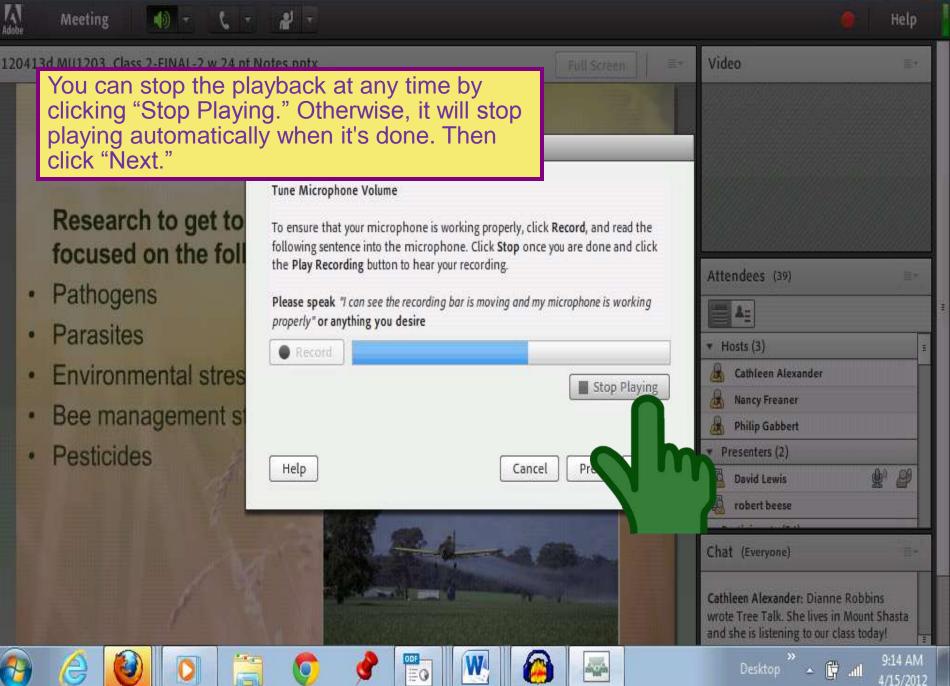

## Research to get to focused on the foll

- Pathogens
- Parasites
- Environmental stres
- Bee management st
- Pesticides

| ÷ +                                                                                                                       | łelp     |      |
|---------------------------------------------------------------------------------------------------------------------------|----------|------|
| Video                                                                                                                     | Et.      |      |
|                                                                                                                           |          |      |
|                                                                                                                           |          |      |
|                                                                                                                           |          |      |
|                                                                                                                           |          |      |
|                                                                                                                           |          |      |
| Attendees (39)                                                                                                            |          |      |
|                                                                                                                           |          | 1446 |
| <ul> <li>Hosts (3)</li> </ul>                                                                                             | 10       |      |
| 🔠 Cathleen Alexander                                                                                                      |          |      |
| 🔏 Nancy Freaner                                                                                                           |          |      |
| 🔏 Philip Gabbert                                                                                                          |          |      |
| <ul> <li>Presenters (2)</li> </ul>                                                                                        |          |      |
| David Lewis                                                                                                               | <u>ه</u> |      |
| robert beese                                                                                                              |          |      |
|                                                                                                                           |          |      |
| Chat (Everyone)                                                                                                           |          |      |
| Cathleen Alexander: Dianne Robbins<br>wrote Tree Talk. She lives in Mount Sha<br>and she is listening to our class today! | sta      |      |
| Derliton » 📇 🔐 9:1                                                                                                        | 6 AM     | Ī    |