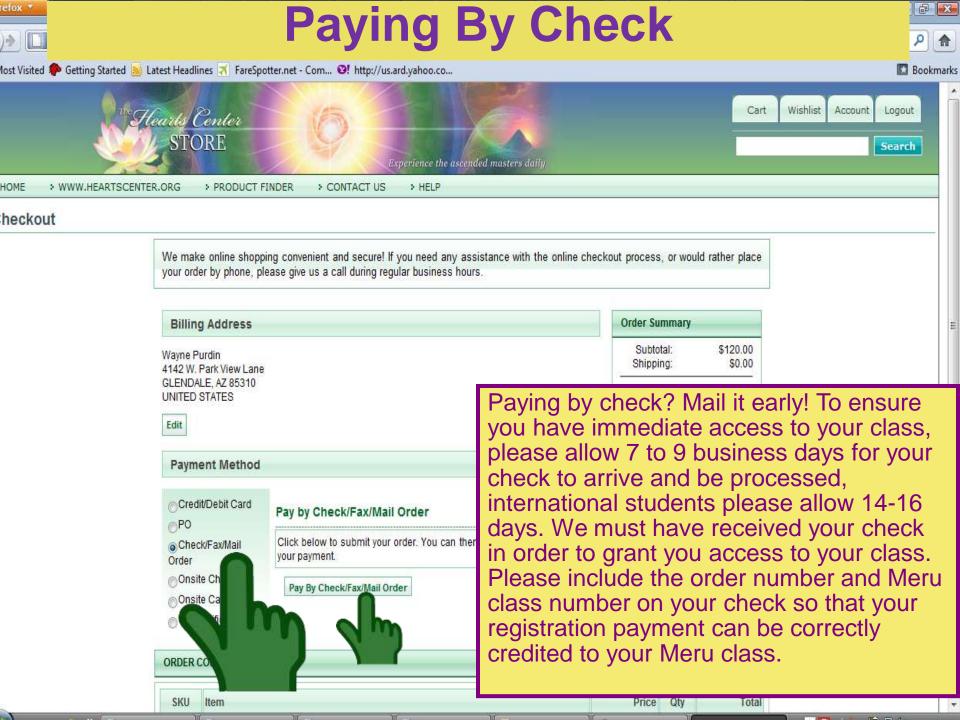

Once your friend has received the gift certificate number, he or she simply logs in to the store and orders the course as you normally would. At the payment screen, your friend would select the Gift Certificate as payment type and put in the Gift Certificate Number and click Pay with Gift Certificate. (See slide 15).