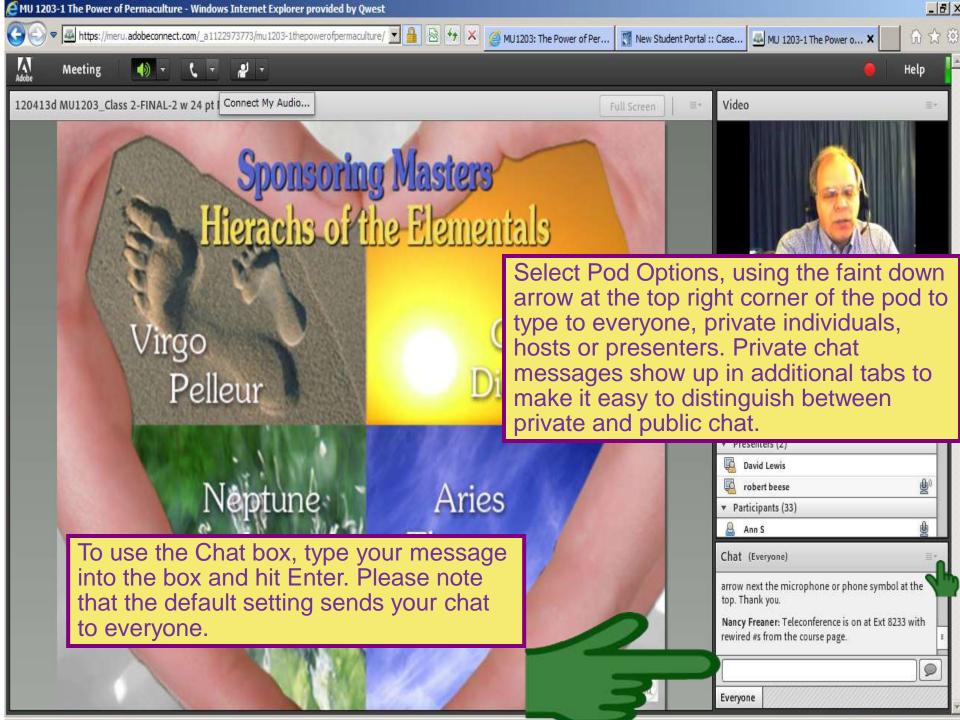

#### MU 1203-1 The Power of Permaculture

Enter as a Guest

When Adobe connect first opens, you may get a popup box stating the requirement for the Adobe Connect Add-On. Please choose the green button for Okay or Allow.

By using Adobe Connect, you agree to the <u>Terms of Use</u> and <u>Privacy Policy</u>.

Help

Select "Enter as Guest" and enter your first name and last name initial. Then click "Enter Room."

Windows Movie Maker