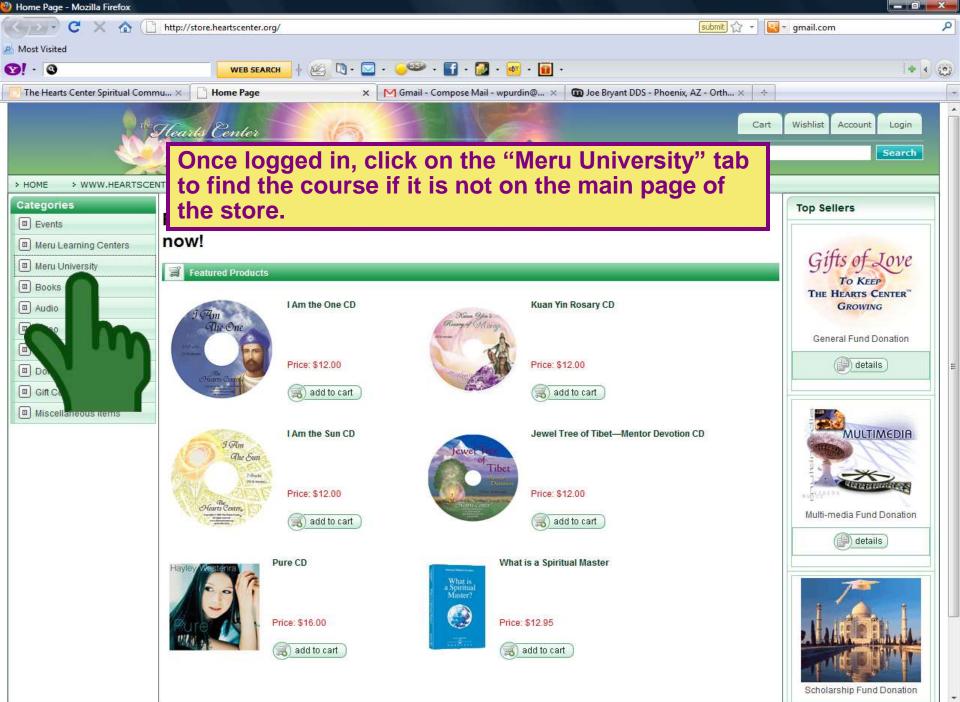

You can purchase a **Gift Certificate** in a fixed amount or variable amount used for gifting to a friend an entire registration for a Meru course.

On the store website, click on the words Gift Certificate on the left-hand sidebar. Once you are on the Gift Certificate page, click Meru University Gift Certificates. On the next page, enter the amount of money (Price) of your gift, and click the Add to Cart button.