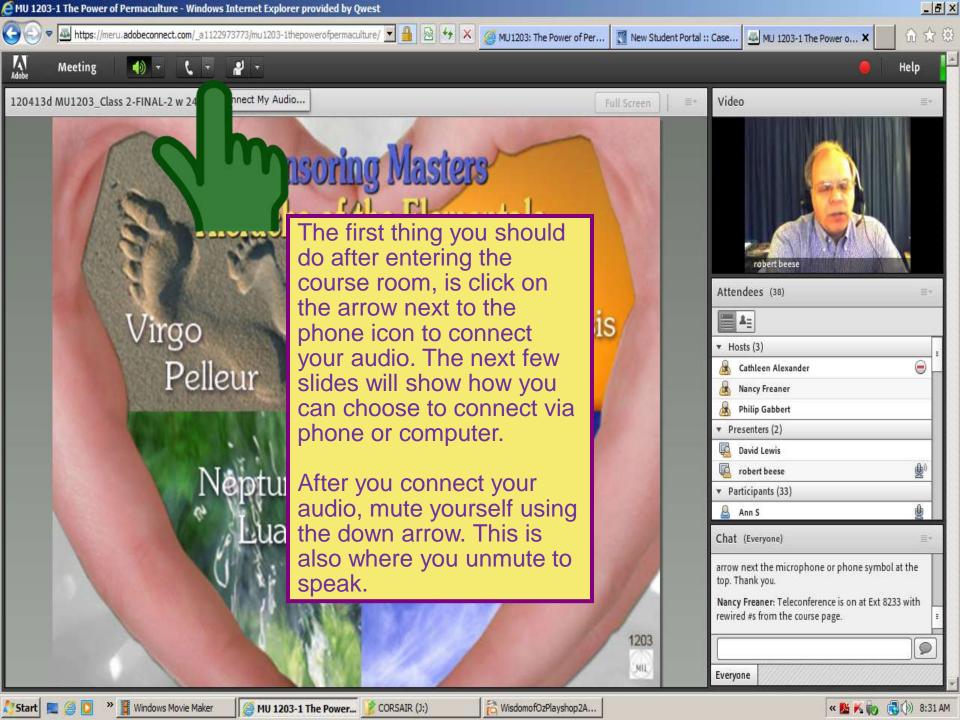

## **Part 2: Adobe Connect**

Before accessing Adobe Connect, adjust your computer audio settings. First, make sure your USB headset is plugged in to your computer. Click on your "Start" menu, usually the first icon on the tool bar located in most cases at the bottom of the screen. Follow this path: Start > Control Panel > Sound >

Set Default

Properti

Use the first two tabs. The "Playback" tab controls your speakers and the "Recording" tab controls your microphone choices. Select USB device (not shown). Do not select "Speakers" or "Built-in Microphone." If you do, you will not be able to speak without an echo.