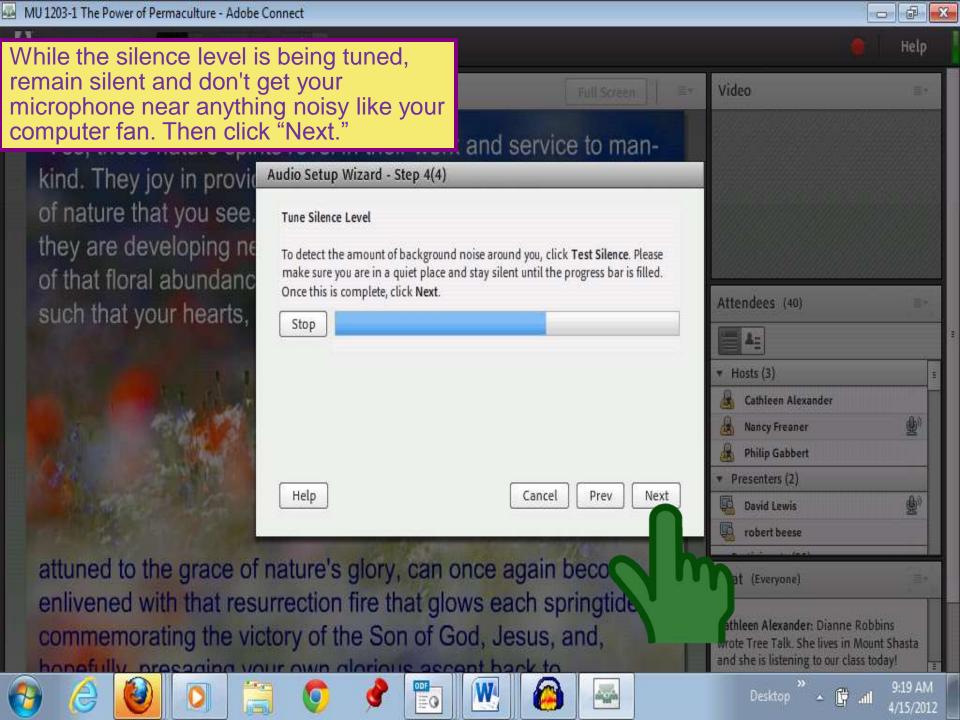

You can now record your speaking into the microphone. To stop the recording at any time, click "Stop." Otherwise, it will stop automatically after a few seconds.