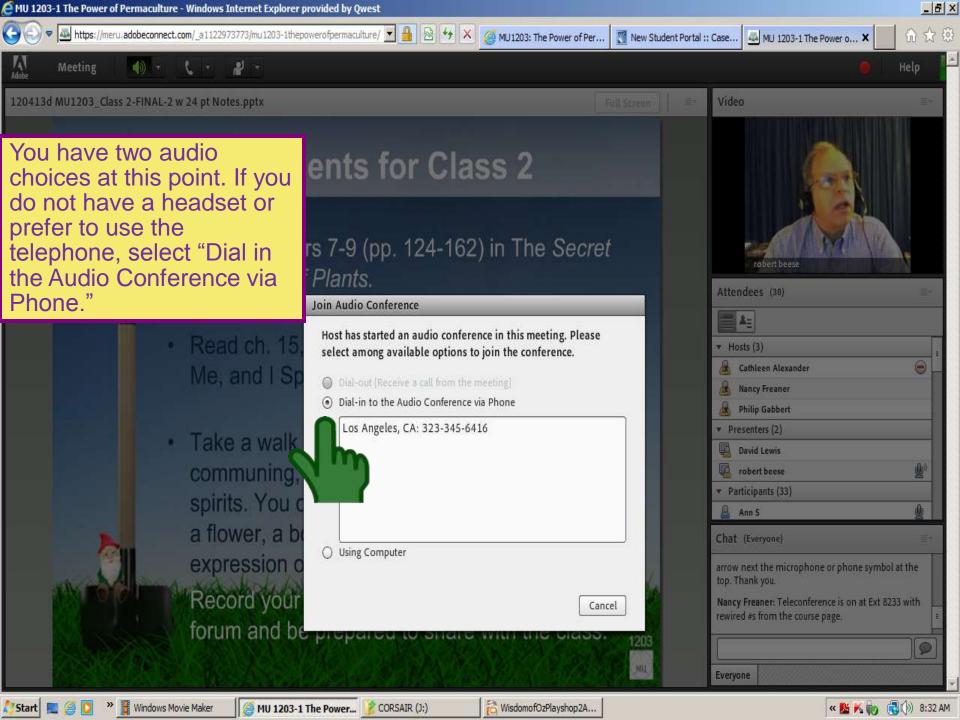

### **US** City

Number Boston, MA 857-244-6259 Chicago, IL 312-253-7597 Dallas, TX 469-375-5328 313-879-6975 Detroit, MI 780-702-7470 Edmonton, AB Las Vegas 702-952-5225 Los Angeles 323-345-6416 786-431-2520 Miami, FL New York, NY 646-383-1487 Philadelphia 267-414-1561 Seattle, WA 206-826-1777 Tucson, AZ 520-300-7553 (on course page) Extension To mute or unmute yourself, dial \*1

If you choose the telephone dial-in option, use your telephone to call one of the Rewired phone numbers above and use the course extension number, as given on the course page. You can listen and talk on the session via the telephone and see the slides via the computer. Please mute upon arrival by using the down arrow next to the phone symbol at the top of your screen. You will be able to listen when muted. This is also where you will unmute