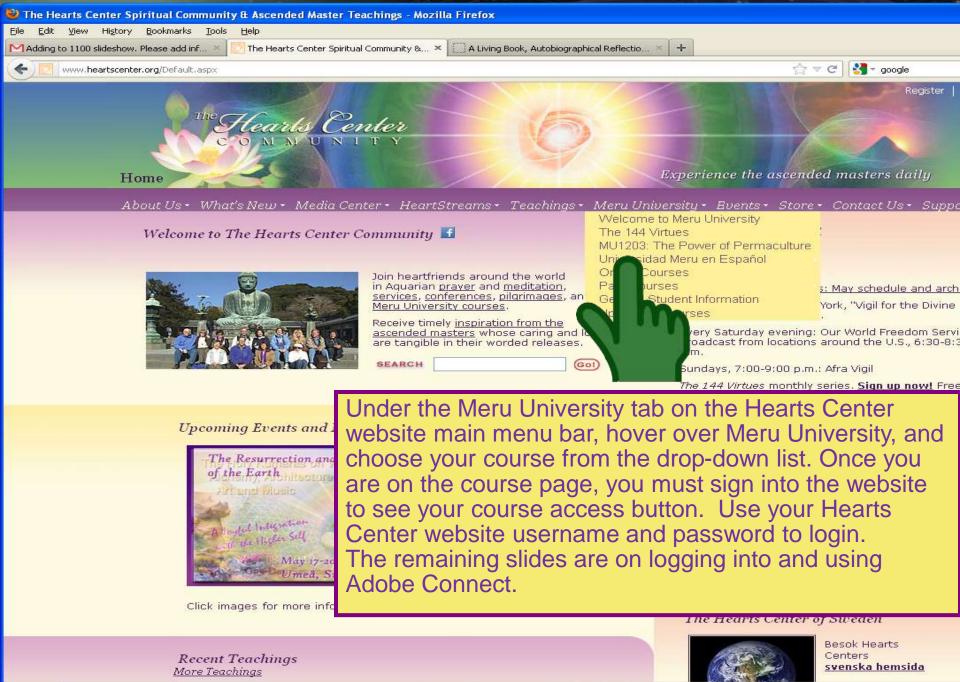

You can save the pdf of these instructions onto your computer by selecting "Save File" and clicking OK. Store it in a special folder on your computer for the course.

Once you have completed your purchase of the course registration, please allow 24 hours for your Hearts Center website login to be upgraded which gives you permission to access the student-only information on the course page. Before your login is upgraded, you can find general information on the course page. To access the course page on the Hearts Center's website, go to www.HeartCenter.org. If you are new to the website, please register at the top right and login to access the course page.