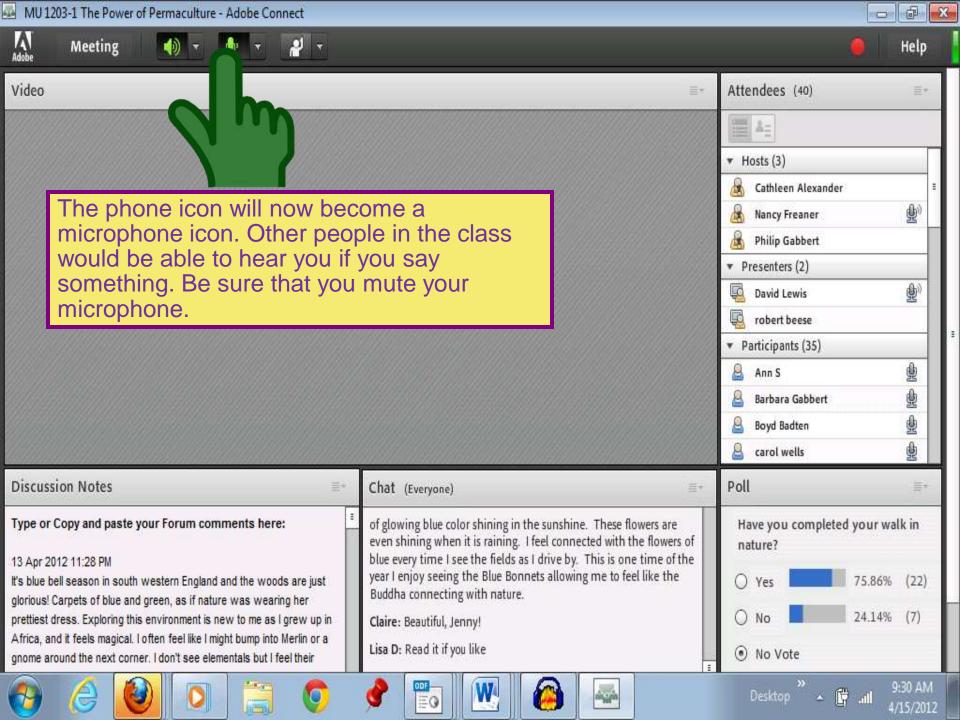

You can now record your speaking into the microphone. To stop the recording at any time, click "Stop." Otherwise, it will stop automatically after a few seconds.