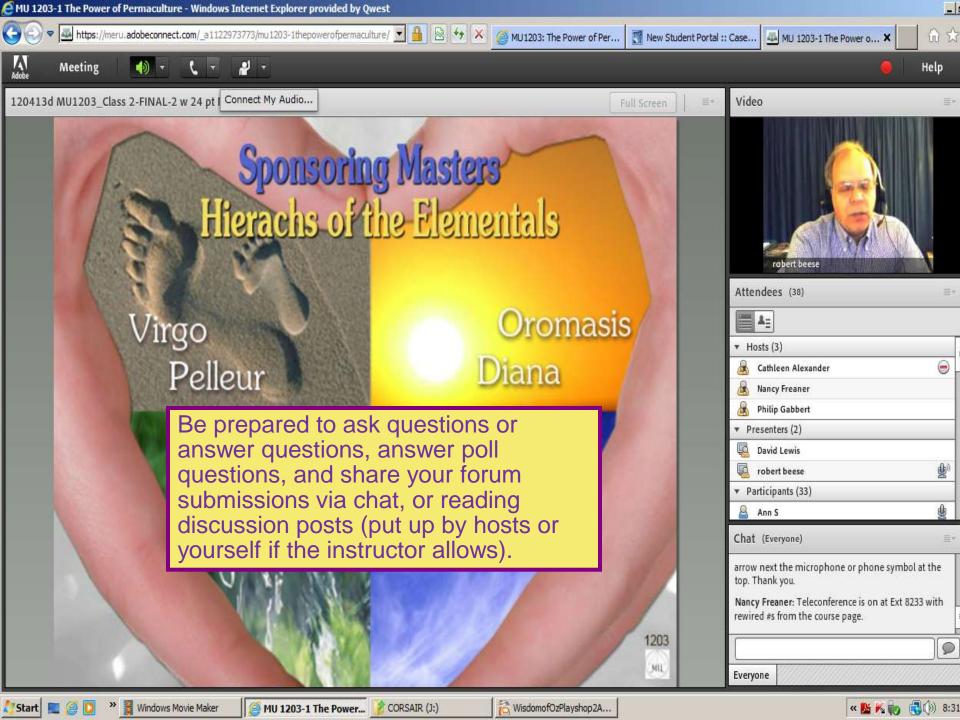

If you choose the telephone dial-in option, use your telephone to call one of the Rewired phone numbers above and use the course extension number, as given on the course page. You can listen and talk on the session via the telephone and see the slides via the computer. Please mute upon arrival by using the down arrow next to the phone symbol at the top of your screen. You will be able to listen when muted. This is also where you will unmute