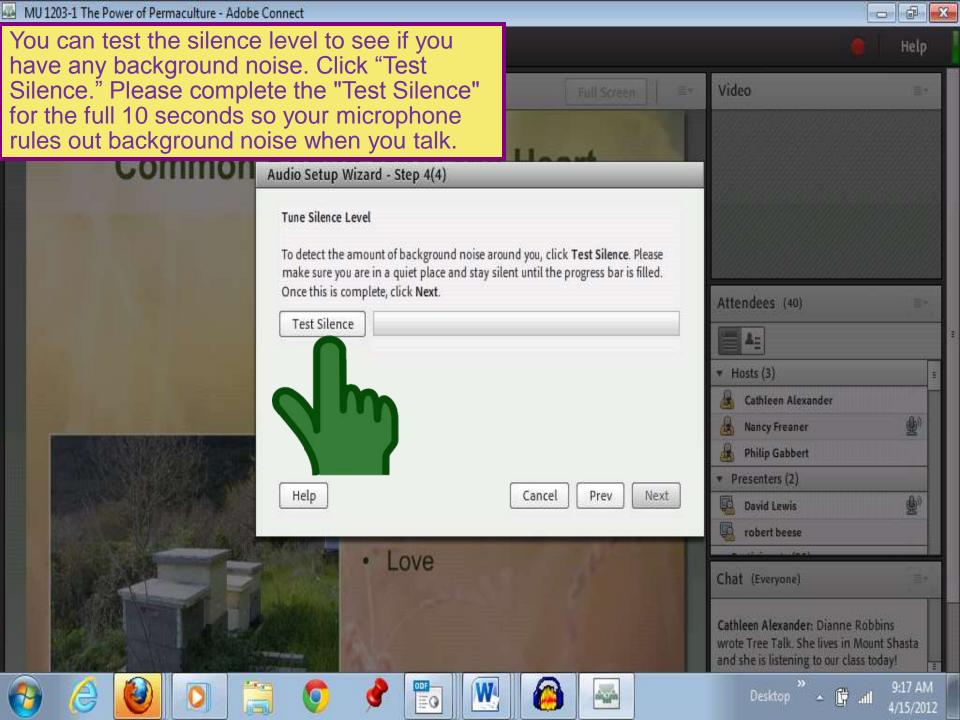

First, select which microphone to use. If your drop-down menu shows more than one choice, you will most likely have one option for your built-in computer microphone and one for your headset microphone. On the example shown in this image, the Realtek High Definition Audio is the built-in microphone and USB Audio Device is the headset microphone. Therefore, this person would highlight the USB Audio Device option. Then click "Next."

6

| Ivian                                                                       | Audio Setup Wizard - Step 2(4)                                                                                                                                                                                     |                                                                                 |
|-----------------------------------------------------------------------------|--------------------------------------------------------------------------------------------------------------------------------------------------------------------------------------------------------------------|---------------------------------------------------------------------------------|
| "Now is the time to ac<br>all of us. There are m<br>all wish to work with h | Select Microphone<br>To broadcast audio using Adobe Connect, choose a recording device below.                                                                                                                      |                                                                                 |
|                                                                             | Microphone (USB Audio Device)                                                                                                                                                                                      | Attendees (41)                                                                  |
| (Tree Talk p. 29)                                                           | Microphone (USB Audio Device)         Adobe Connect will choose           Microphone (Realtek High Definition Audio)         Adobe Connect will choose           t audio, click Cancel to quit         the wizard. | Hosts (3)                                                                       |
|                                                                             |                                                                                                                                                                                                                    | Cathleen Alexander                                                              |
|                                                                             | Help Cancel Prev Next                                                                                                                                                                                              | <ul> <li>Philip Gabbert</li> <li>Presenters (2)</li> <li>David Lewis</li> </ul> |
|                                                                             |                                                                                                                                                                                                                    | robert beese                                                                    |
|                                                                             |                                                                                                                                                                                                                    | hat (Everyone)<br>Lisa Meechan: no video either                                 |
| Suggested reading:                                                          |                                                                                                                                                                                                                    | sashi subhashni: just slide is up                                               |
| ) 🤌 🙆 🖸 🕻                                                                   | 🗧 📀 🔮 📷 💌 🙆 🔤                                                                                                                                                                                                      | Desktop 🎽 🔺 🛱 📶 9:00                                                            |