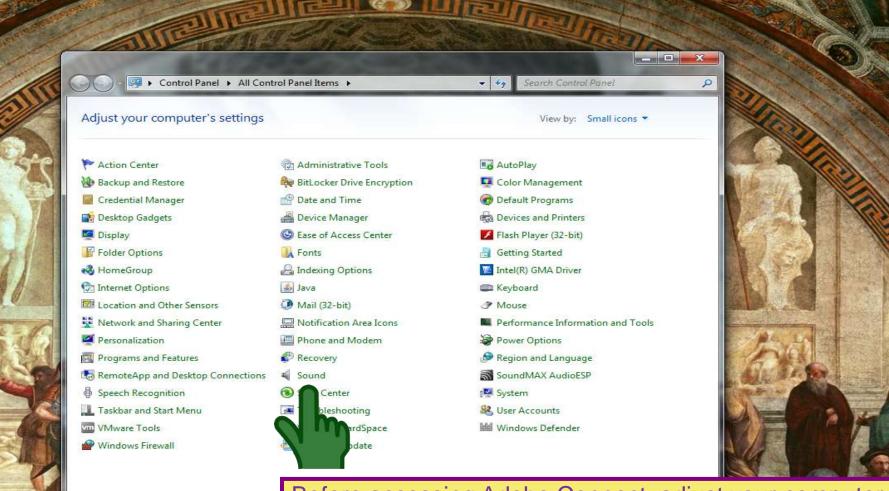

## **Part 2: Adobe Connect**

Before accessing Adobe Connect, adjust your computer audio settings. First, make sure your USB headset is plugged in to your computer. Click on your "Start" menu, usually the first icon on the tool bar located in most cases at the bottom of the screen. Follow this path: Start > Control Panel > Sound >

Set Default

Properti

Use the first two tabs. The "Playback" tab controls your speakers and the "Recording" tab controls your microphone choices. Select USB device (not shown). Do not select "Speakers" or "Built-in Microphone." If you do, you will not be able to speak without an echo.