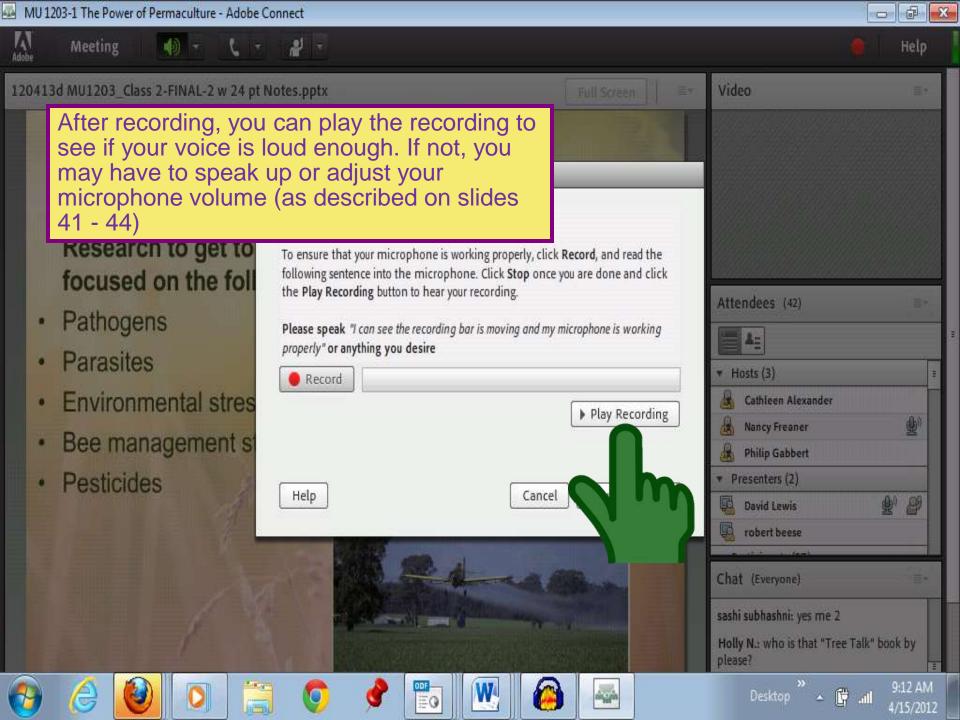

## Research to get to focused on the foll

- Pathogens
- Parasites
- Environmental stres
- Bee management st
- Pesticides

| ÷ +                                                                                                                       | łelp     |      |
|---------------------------------------------------------------------------------------------------------------------------|----------|------|
| Video                                                                                                                     | Et.      |      |
|                                                                                                                           |          |      |
|                                                                                                                           |          |      |
|                                                                                                                           |          |      |
|                                                                                                                           |          |      |
|                                                                                                                           |          |      |
| Attendees (39)                                                                                                            |          |      |
|                                                                                                                           |          | 1446 |
| <ul> <li>Hosts (3)</li> </ul>                                                                                             | 10       |      |
| 🔠 Cathleen Alexander                                                                                                      |          |      |
| 🔏 Nancy Freaner                                                                                                           |          |      |
| 🔏 Philip Gabbert                                                                                                          |          |      |
| <ul> <li>Presenters (2)</li> </ul>                                                                                        |          |      |
| David Lewis                                                                                                               | <u>ه</u> |      |
| robert beese                                                                                                              |          |      |
|                                                                                                                           |          |      |
| Chat (Everyone)                                                                                                           |          |      |
| Cathleen Alexander: Dianne Robbins<br>wrote Tree Talk. She lives in Mount Sha<br>and she is listening to our class today! | sta      |      |
| Derliton » 📇 🔐 9:1                                                                                                        | 6 AM     | Ī    |