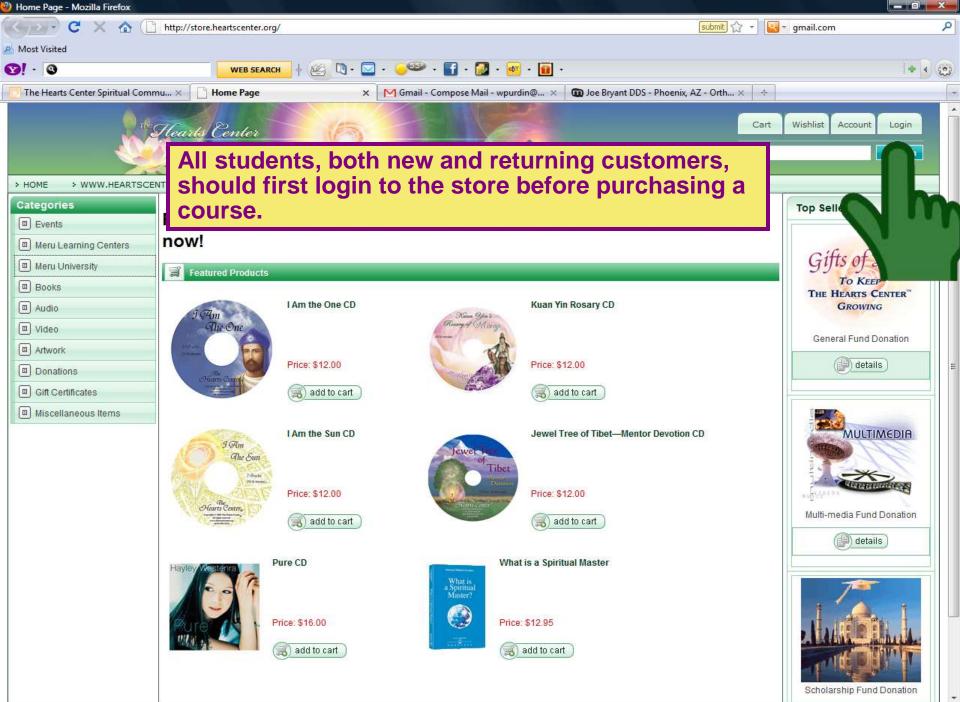

If you're a returning customer, enter your user name and store password, and click "Sign In." Please note that your store password might be different from your Hearts Center website password. For security purposes, the next screen will show a six digit numerical code which you are required to enter in. If you're a new customer, register in the store by entering your email address and creating a password. It must contain 6 characters with at least one uppercase, one lower case, and one nonletter (e.g., Password1). Then click "Register." This will only register you in the store, and not the website or the course. Keep your user name or you may not be able to access the store.

NOTE: Each student must register for Meru courses with their own store account username in order for our system to grant them access to their class. If you would like to gift a class to friends and family please use our convenient Hearts Center Gift Certificates, as explained on the following slide, and then have them register under their own store username.