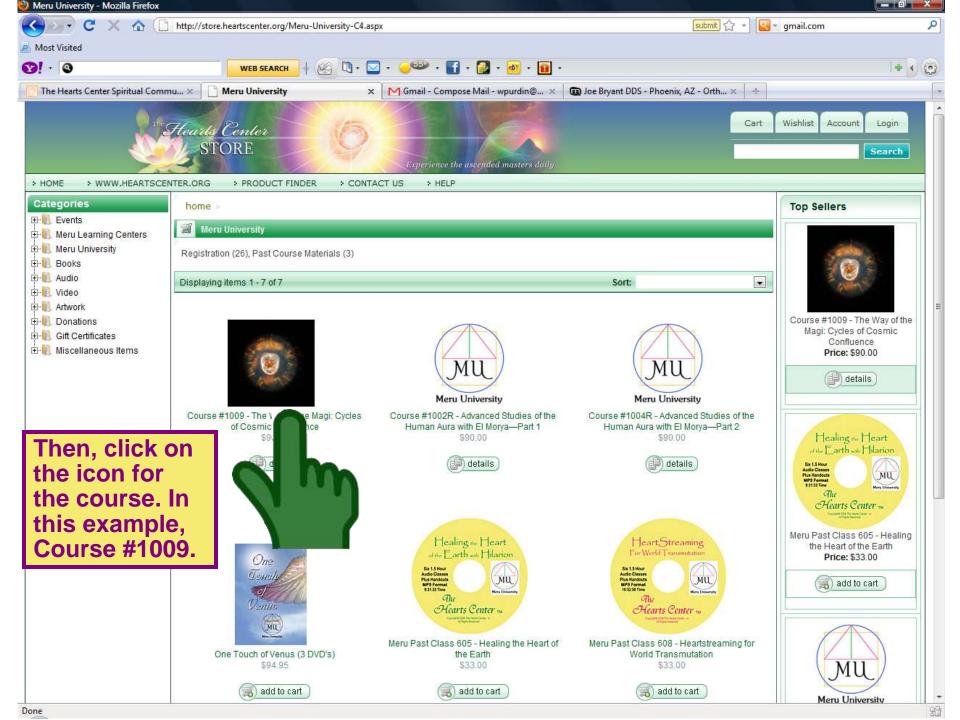

## Part 1: How to Register

http://www.heartscenter.org/Default.aspx <sup>te</sup>

**Teaching Topic** 

Audio Length Video

http://store.heartscenter.org/I-Am-the-One-CD-P216.aspx

| ogin or Register - Mozilla Firefox                                                                                                                                                          |                                                          |                                                                                                             |
|---------------------------------------------------------------------------------------------------------------------------------------------------------------------------------------------|----------------------------------------------------------|-------------------------------------------------------------------------------------------------------------|
| 🔁 • C 🗙 🏠 📑 heartscenter.org https://store.heartscen                                                                                                                                        | nter.org/Login.aspx?ReturnUrl=%2fChecLout%2fDefault.aspx | submit) 🏠 👻 🖳 🤜 gmail.com                                                                                   |
| lost Visited                                                                                                                                                                                |                                                          |                                                                                                             |
| V • 🕲 WEB SEARCH 🔶 🙋                                                                                                                                                                        | 🖉 🐚 • 🖾 • 🧈 • 🖬 • 🛃 • 🝻 • 💼 •                            | l+ <                                                                                                        |
| The Hearts Center Spiritual Commu 🗙 📋 Login or Register                                                                                                                                     | 🗙 🛛 M Gmail - Compose Mail - wpurdin@ 🗙 🗖 Joe            | Bryant DDS - Phoenix, AZ - Orth 🗙 🗠                                                                         |
| Fleards Center<br>STORE                                                                                                                                                                     | 0                                                        | Cart Wishlist Account Login                                                                                 |
| HOME > WWW.HEARTSCENTER.ORG > PRODUCT FINDER                                                                                                                                                | Experience the ascended masters daily CONTACT US > HELP  |                                                                                                             |
| 2 1/2/2000/00/00/00/00                                                                                                                                                                      |                                                          |                                                                                                             |
| Account Sign In                                                                                                                                                                             |                                                          |                                                                                                             |
|                                                                                                                                                                                             | sonalized features.                                      |                                                                                                             |
|                                                                                                                                                                                             | sonalized features.                                      |                                                                                                             |
| i in to your account to access your order history, wishlist, and other pers                                                                                                                 | lease sign in now.                                       | re a new customer, take a moment to register below.                                                         |
| n in to your account to access your order history, wishlist, and other pers                                                                                                                 | lease sign in now. If you a Email:                       | re a new customer, take a moment to register below. (username) Remember Me Your password must be at least 6 |
| n in to your account to access your order history, wishlist, and other pers           RETURNING CUSTOMERS           If you have already registered with The Hearts Center, plenail Address: | lease sign in now.                                       | (username)                                                                                                  |