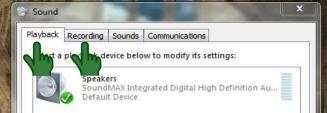

Set Default

Properti

Use the first two tabs. The "Playback" tab controls your speakers and the "Recording" tab controls your microphone choices. Select USB device (not shown). Do not select "Speakers" or "Built-in Microphone." If you do, you will not be able to speak without an echo.