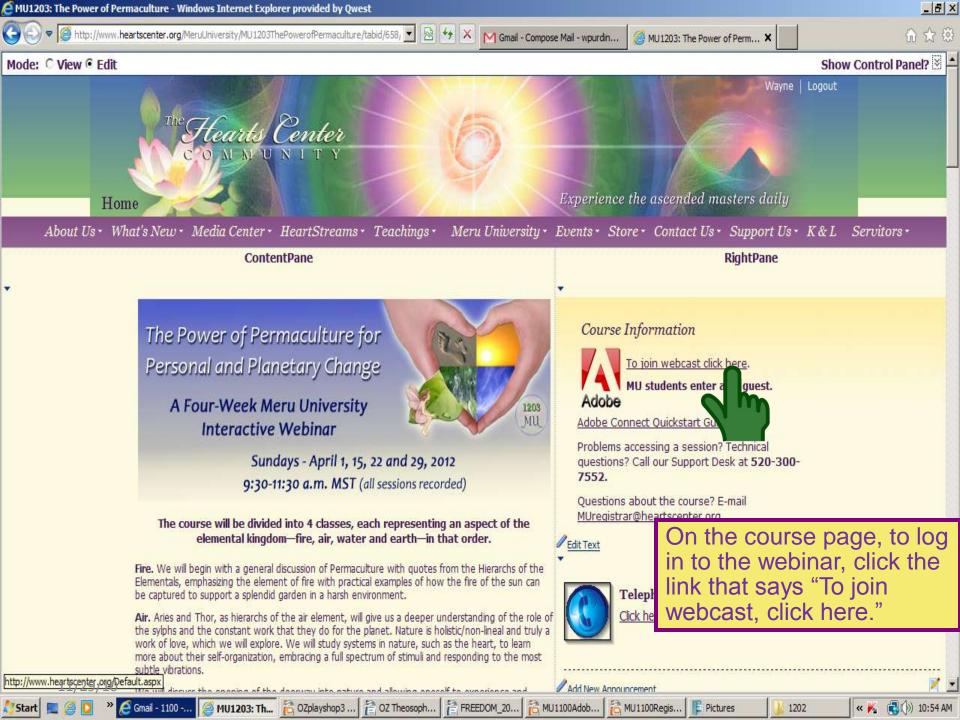

#### MU 1203-1 The Power of Permaculture

Enter as a Guest

When Adobe connect first opens, you may get a popup box stating the requirement for the Adobe Connect Add-On. Please choose the green button for Okay or Allow.

By using Adobe Connect, you agree to the <u>Terms of Use</u> and <u>Privacy Policy</u>.

Help

Select "Enter as Guest" and enter your first name and last name initial. Then click "Enter Room."

Windows Movie Maker