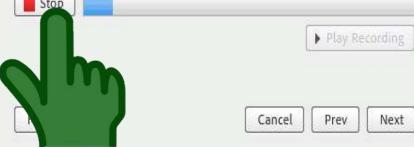

You can now record your speaking into the microphone. To stop the recording at any time, click "Stop." Otherwise, it will stop automatically after a few seconds.