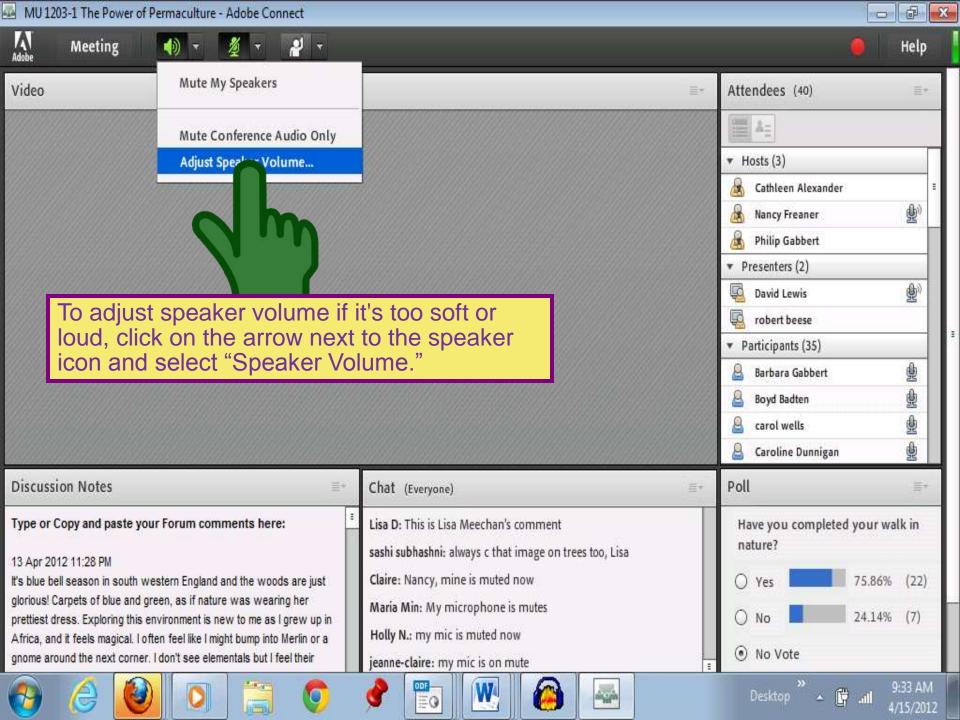

| <u>ه</u> |      |
| robert beese                                                                                                              |          |      |
|                                                                                                                           |          |      |
| Chat (Everyone)                                                                                                           |          |      |
| Cathleen Alexander: Dianne Robbins<br>wrote Tree Talk. She lives in Mount Sha<br>and she is listening to our class today! | sta      |      |
| Derliton » 📇 🔐 9:1                                                                                                        | 6 AM     | Ī    |

4/15/2012

0 6

X

























4/15/2012

A

Video

Share

Once the host has enabled the video webcams, you will see the webcam icon appear between the speaker and raised hand icons. Click the Grey webcam icon to turn on your webcam. When you click "Start My Webcam," the icon turns green and you will see a preview of yourself that may cover up the other pictures and gives you time to correct your camera shot and image. If you're happy with the preview, click Start Sharing to share your video with all participants.

Stop My Webcam When ready to transmit, hit, "Start Sharing" to broadcast your camera. To stop broadcasting, hit "Stop My Webcam." HTC EVO BlackBerry PlayBook Attendees (4) 首業権 Hosts (1) **Dustin Tauer** Presenters (0) Participants (3) Apple iPad BlackBerry PlayBook HTC EVO Chat (Everyone) HTC EVO: I