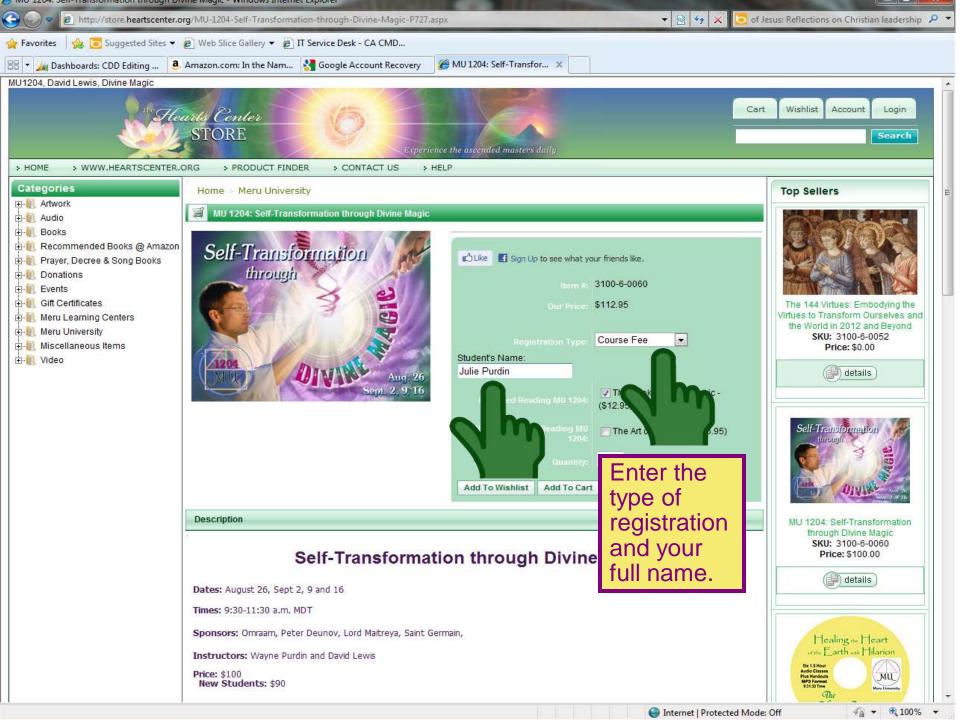

If you're a returning customer, enter your user name and store password, and click "Sign In." Please note that your store password might be different from your Hearts Center website password. For security purposes, the next screen will show a six digit numerical code which you are required to enter in. If you're a new customer, register in the store by entering your email address and creating a password. It must contain 6 characters with at least one uppercase, one lower case, and one nonletter (e.g., Password1). Then click "Register." This will only register you in the store, and not the website or the course. Keep your user name or you may not be able to access the store.

NOTE: Each student must register for Meru courses with their own store account username in order for our system to grant them access to their class. If you would like to gift a class to friends and family please use our convenient Hearts Center Gift Certificates, as explained on the following slide, and then have them register under their own store username.