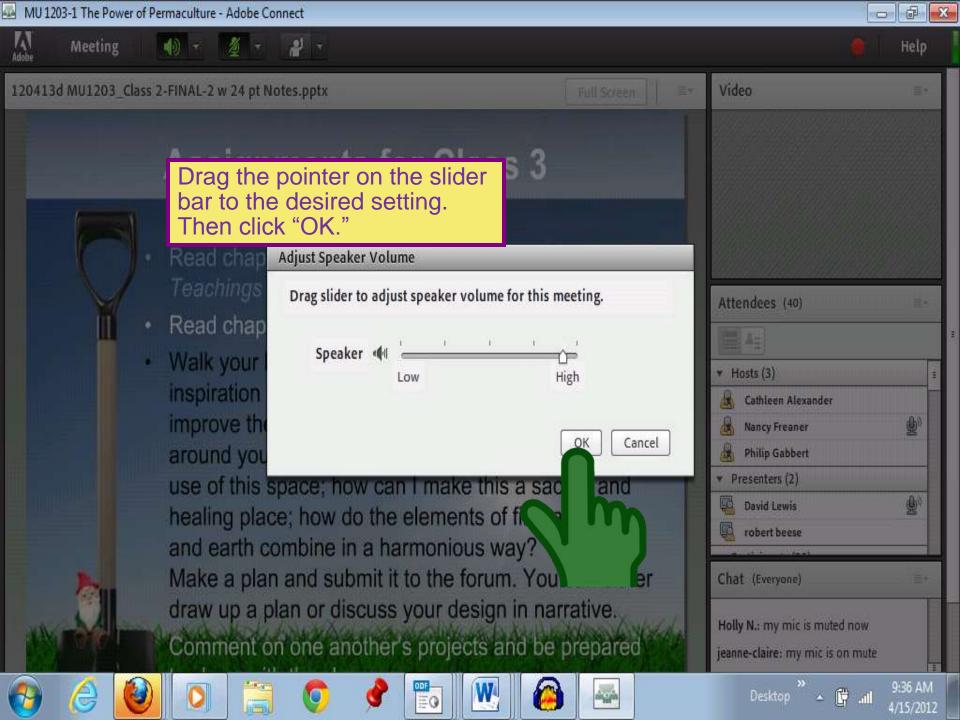

Set Default

Properti

Use the first two tabs. The "Playback" tab controls your speakers and the "Recording" tab controls your microphone choices. Select USB device (not shown). Do not select "Speakers" or "Built-in Microphone." If you do, you will not be able to speak without an echo.

Configure

|                                                                                      | on - Windows Internet Explorer<br>common/help/en/support/meeting_test.ht                                                                              | m                                                                                                                                                                                                                                                                                                                | 👻 😼 🗲 🔀 Bing                                                                                                                                  | ρ <del>-</del> Ω +            |
|--------------------------------------------------------------------------------------|-------------------------------------------------------------------------------------------------------------------------------------------------------|------------------------------------------------------------------------------------------------------------------------------------------------------------------------------------------------------------------------------------------------------------------------------------------------------------------|-----------------------------------------------------------------------------------------------------------------------------------------------|-------------------------------|
| 🙀 Favorites 🛛 🍰 Suggested Sites 👻 🖉 Web Slice Gallery 👻 😰 IT Service Desk - CA CMD   |                                                                                                                                                       |                                                                                                                                                                                                                                                                                                                  |                                                                                                                                               |                               |
| E Test Meeting Connect                                                               | ion                                                                                                                                                   |                                                                                                                                                                                                                                                                                                                  |                                                                                                                                               |                               |
|                                                                                      | ADOBE CONNEC<br>Adobe® Connect™<br>Connection Test<br>Testing connection speed<br>This should take less than 30<br>seconds.<br>Send Results Stop Test | <ul> <li>Your version of Flash Player is supported.<br/>Your version of Flash Player is supported.</li> <li>2. Adobe Connect Connection Test<br/>Connected.</li> <li>3. Connection Speed Test</li> <li>4. Adobe Connect Add-in Test</li> </ul>                                                                   |                                                                                                                                               | E                             |
| test your<br>that all s<br>of the tes<br>install the<br>. Yo<br>Begin Te<br>acceptat | computer spee<br>ystem requirem<br>st, you are read<br>e Adobe Conne<br>ou can also test<br>est. You will rece<br>ole speed is 4.5                    | econnect.com/common/help/en/<br>d prior to attending the class. T<br>ents of your computer are met.<br>y to participate in a meeting. Th<br>ct add-in, is not required for stud<br>your upload speed using www.s<br>ive the results within a few minu<br>5 Mpbs for Upload. If your spee<br>on to Adobe Connect. | he Connection Test che<br>If you pass the first thre<br>e fourth step, asking yo<br>dents.<br>speedtest.net. o Click o<br>utes. o The minimum | ecks<br>e steps<br>u to<br>on |
|                                                                                      | -                                                                                                                                                     | ect meeting, you might want to take a few minutes to learn more.<br>for a wealth of documentation and user community information.                                                                                                                                                                                |                                                                                                                                               |                               |
|                                                                                      | Adobe Connect Mee<br>Meeting login issues<br>Problems running a meeting                                                                               | ting Troubleshooting Tips                                                                                                                                                                                                                                                                                        |                                                                                                                                               |                               |