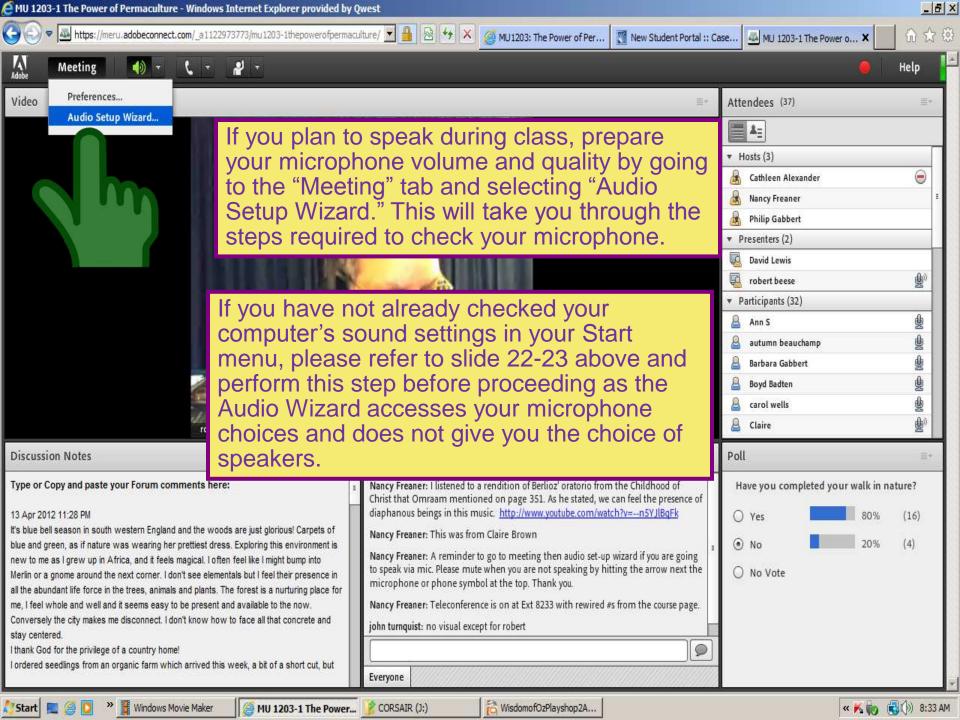

## **Part 2: Adobe Connect**

Before accessing Adobe Connect, adjust your computer audio settings. First, make sure your USB headset is plugged in to your computer. Click on your "Start" menu, usually the first icon on the tool bar located in most cases at the bottom of the screen. Follow this path: Start > Control Panel > Sound >

Set Default

Properti

Use the first two tabs. The "Playback" tab controls your speakers and the "Recording" tab controls your microphone choices. Select USB device (not shown). Do not select "Speakers" or "Built-in Microphone." If you do, you will not be able to speak without an echo.