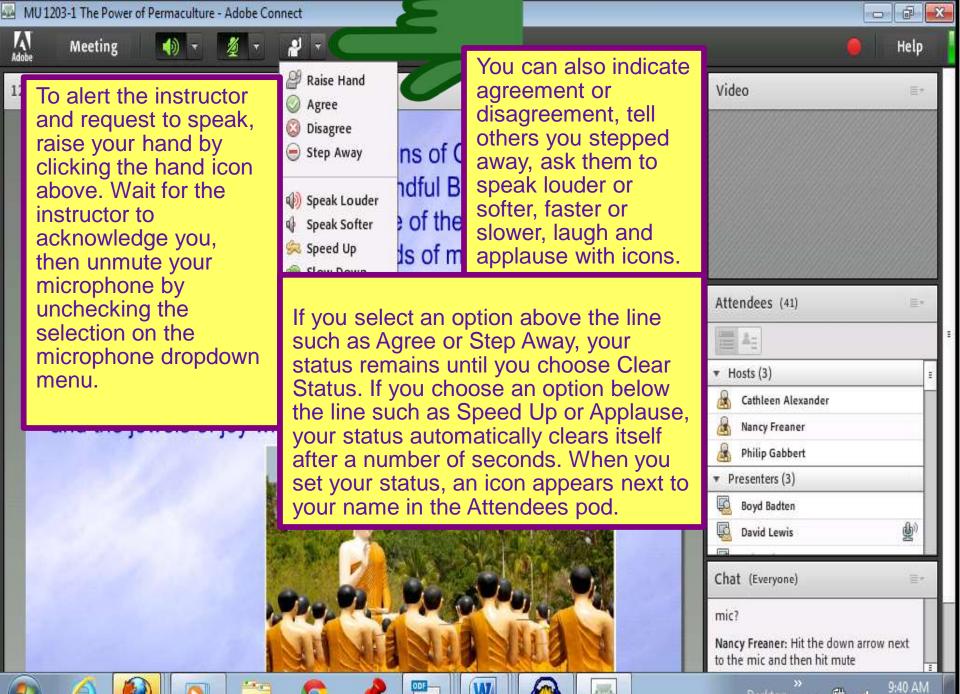

4/15/2012

0 6

X

4/15/2012

A

Video

Share

Once the host has enabled the video webcams, you will see the webcam icon appear between the speaker and raised hand icons. Click the Grey webcam icon to turn on your webcam. When you click "Start My Webcam," the icon turns green and you will see a preview of yourself that may cover up the other pictures and gives you time to correct your camera shot and image. If you're happy with the preview, click Start Sharing to share your video with all participants.

Stop My Webcam When ready to transmit, hit, "Start Sharing" to broadcast your camera. To stop broadcasting, hit "Stop My Webcam." HTC EVO BlackBerry PlayBook Attendees (4) 首業権 Hosts (1) **Dustin Tauer** Presenters (0) Participants (3) Apple iPad BlackBerry PlayBook HTC EVO Chat (Everyone) HTC EVO: I'm an Android. BlackBerry PlayBook: I'm a BlackBerry. Share My Screen Apple iPad: I'm a Mac. Dustin Tauer: I'm a PC. Dustin Tauer: Thanks to Adobe Connect, we all play nicely! 9 Everyone